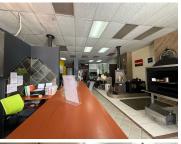

## 91,320 pm

Spacious 761m² Retail Space To Let at Honeycrest Shopping Centre

761 m<sup>2</sup>

This prime retail space at Honeycrest Shopping Centre offers 761m² of expansive floor space, ideal for a showroom or large retail operation. Featuring a dedicated dispatch area, the unit is designed for seamless business operations.