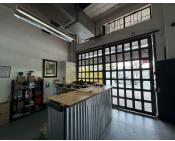

## 91,320 pm

Spacious 761m² Retail Space To Let at Honeycrest Shopping Centre

761 m<sup>2</sup>

This prime retail space at Honeycrest Shopping Centre offers 761m² of expansive floor space, ideal for a showroom or large retail operation. Featuring a dedicated dispatch area, the unit is designed for seamless business operations.