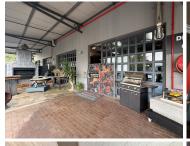

## 91,320 pm

Spacious 761m² Retail Space To Let at Honeycrest Shopping Centre

761 m<sup>2</sup>

This prime retail space at Honeycrest Shopping Centre offers 761m² of expansive floor space, ideal for a showroom or large retail operation. Featuring a dedicated dispatch area, the unit is designed for seamless business operations.