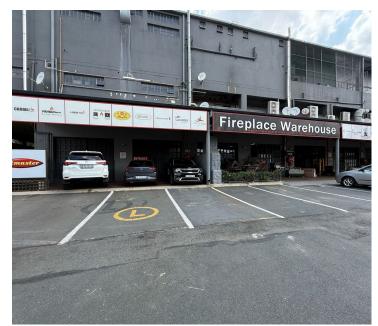

## 91,320 pm

Spacious 761m² Retail Space To Let at Honeycrest Shopping Centre

761 m<sup>2</sup>

This prime retail space at Honeycrest Shopping Centre offers 761m² of expansive floor space, ideal for a showroom or large retail operation. Featuring a dedicated dispatch area, the unit is designed for seamless business operations.

With approximately 40 parking bays directly in front of the shop and additional parking throughout the centre, customer convenience is a top priority.

Rental excludes VAT & utilities. A two-month deposit is required.

Secure this premium retail space today—contact us for a viewing!

Gross Monthly Rental R91,320 Ex Vat Lease Period 24 months
Available From Immediately

| Floor Size m <sup>2</sup> | 761        | Security         | - |
|---------------------------|------------|------------------|---|
| Parking Bays              | -          | Air Conditioning | - |
| Title                     | -          | Generator        | - |
| Zoning                    | Commercial | Fibre            | - |