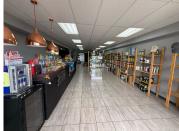

## 15,000 pm

Prime Retail Space To Let at Honeycrest Shopping Centre

72 m<sup>2</sup>

This 72.5m² retail space offers excellent visibility and exposure on the bustling Beyers Naudé Drive. Situated on the first floor of Honeycrest Shopping Centre, the location ensures high foot traffic and easy accessibility for customers. The space is well-suited for a variety of retail businesses looking for a prime position in a well-established shopping hub.