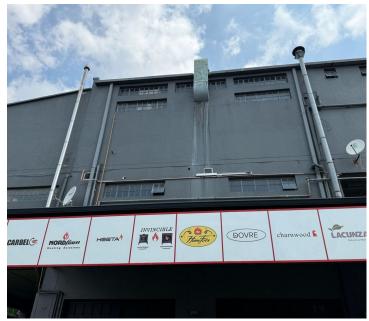

## 15,000 pm

Prime Retail Space To Let at Honeycrest Shopping Centre

72 m<sup>2</sup>

This 72.5m² retail space offers excellent visibility and exposure on the bustling Beyers Naudé Drive. Situated on the first floor of Honeycrest Shopping Centre, the location ensures high foot traffic and easy accessibility for customers. The space is well-suited for a variety of retail businesses looking for a prime position in a well-established shopping hub.