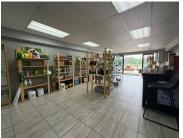

## 15,000 pm

Prime Retail Space To Let at Honeycrest Shopping Centre

72 m<sup>2</sup>

This 72.5m² retail space offers excellent visibility and exposure on the bustling Beyers Naudé Drive. Situated on the first floor of Honeycrest Shopping Centre, the location ensures high foot traffic and easy accessibility for customers. The space is well-suited for a variety of retail businesses looking for a prime position in a well-established shopping hub.

A two-month deposit is required, and an 8% annual escalation applies. Don't miss this fantastic opportunity to secure a retail space in a sought-after location.

Gross Monthly Rental R15,000 Ex Vat Lease Period 12 months Available From Immediately

| Floor Size m <sup>2</sup> | 72         | Security         | -   |
|---------------------------|------------|------------------|-----|
| Parking Bays              | -          | Air Conditioning | Yes |
| Title                     | -          | Generator        | -   |
| Zoning                    | Commercial | Fibre            | -   |