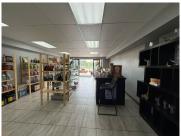

## 15,000 pm

Prime Retail Space To Let at Honeycrest Shopping Centre

72 m<sup>2</sup>

This 72.5m² retail space offers excellent visibility and exposure on the bustling Beyers Naudé Drive. Situated on the first floor of Honeycrest Shopping Centre, the location ensures high foot traffic and easy accessibility for customers. The space is well-suited for a variety of retail businesses looking for a prime position in a well-established shopping hub.

A two-month deposit is required, and an 8% annual escalation applies. Don't miss this fantastic opportunity to secure a retail space in a sought-after location.

Gross Monthly Rental R15,000 Ex Vat Lease Period 12 months Available From Immediately

| Floor Size m <sup>2</sup> | 72         | Security         | -   |
|---------------------------|------------|------------------|-----|
| Parking Bays              | -          | Air Conditioning | Yes |
| Title                     | -          | Generator        | -   |
| Zoning                    | Commercial | Fibre            | -   |