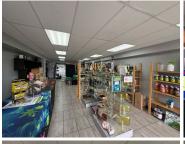

## 15,000 pm

Prime Retail Space To Let at Honeycrest Shopping Centre

72 m<sup>2</sup>

This 72.5m² retail space offers excellent visibility and exposure on the bustling Beyers Naudé Drive. Situated on the first floor of Honeycrest Shopping Centre, the location ensures high foot traffic and easy accessibility for customers. The space is well-suited for a variety of retail businesses looking for a prime position in a well-established shopping hub.