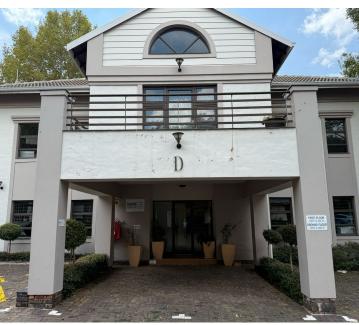

## 8,500 pm

Charming Ground-Floor Office Space for Rent - The Stables Office Park, Randpark Ridge

Situated in the peaceful and professional setting of The Stables Office Park on Ateljee Road, Randpark Ridge, this 69m<sup>2</sup> groundfloor office offers a functional and private workspace at R8,500 per month plus VAT. Designed for convenience, the unit features its own bathroom and kitchenette, providing a self-sufficient and comfortable working environment.

The rental includes two covered and two open parking bays, ensuring ample parking for staff and visitors. A two-month deposit is required, and the space will be available from 1 June 2025.

Ideal for businesses looking for a well-maintained, secure, and easily accessible office in a sought-after location, this space is a fantastic opportunity.