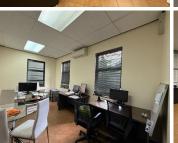

## 8,500 pm

Charming Ground-Floor Office Space for Rent - The Stables Office Park, Randpark Ridge

Situated in the peaceful and professional setting of The Stables Office Park on Ateljee Road, Randpark Ridge, this 69m<sup>2</sup> groundfloor office offers a functional and private workspace at R8,500 per month plus VAT. Designed for convenience, the unit features its own bathroom and kitchenette, providing a self-sufficient and comfortable working environment.

The rental includes two covered and two open parking bays, ensuring ample parking for staff and visitors. A two-month deposit is required, and the space will be available from 1 June 2025.

Ideal for businesses looking for a well-maintained, secure, and easily accessible office in a sought-after location, this space is a fantastic opportunity.