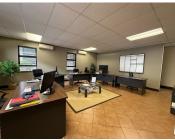

## 8,500 pm

Charming Ground-Floor Office Space for Rent - The Stables Office Park, Randpark Ridge

Situated in the peaceful and professional setting of The Stables Office Park on Ateljee Road, Randpark Ridge, this 69m<sup>2</sup> groundfloor office offers a functional and private workspace at R8,500 per month plus VAT. Designed for convenience, the unit features its own bathroom and kitchenette, providing a self-sufficient and comfortable working environment.

The rental includes two covered and two open parking bays, ensuring ample parking for staff and visitors. A two-month deposit is required, and the space will be available from 1 June 2025.

Ideal for businesses looking for a well-maintained, secure, and easily accessible office in a sought-after location, this space is a fantastic opportunity.