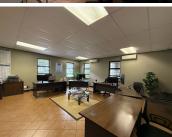

## 8,500 pm

Charming Ground-Floor Office Space for Rent - The Stables Office Park, Randpark Ridge

Situated in the peaceful and professional setting of The Stables Office Park on Ateljee Road, Randpark Ridge, this 69m<sup>2</sup> groundfloor office offers a functional and private workspace at R8,500 per month plus VAT. Designed for convenience, the unit features its own bathroom and kitchenette, providing a self-sufficient and comfortable working environment.

The rental includes two covered and two open parking bays, ensuring ample parking for staff and visitors. A two-month deposit is required, and the space will be available from 1 June 2025.

Ideal for businesses looking for a well-maintained, secure, and easily accessible office in a sought-after location, this space is a fantastic opportunity.