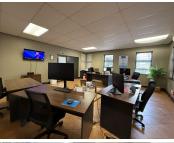

## 8,500 pm

Charming Ground-Floor Office Space for Rent - The Stables Office Park, Randpark Ridge

Situated in the peaceful and professional setting of The Stables Office Park on Ateljee Road, Randpark Ridge, this 69m<sup>2</sup> groundfloor office offers a functional and private workspace at R8,500 per month plus VAT. Designed for convenience, the unit features its own bathroom and kitchenette, providing a self-sufficient and comfortable working environment.

The rental includes two covered and two open parking bays, ensuring ample parking for staff and visitors. A two-month deposit is required, and the space will be available from 1 June 2025.

Ideal for businesses looking for a well-maintained, secure, and easily accessible office in a sought-after location, this space is a fantastic opportunity.