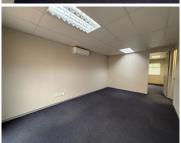

## 4,290 pm

Modern Office Space for Rent – Sweet Thorn Office Park, Randpark Ridge

33 m<sup>2</sup>

Located in the well-established Sweet Thorn Office Park at 62 Bosbok Road, Randpark Ridge, this  $33m^2$  office space offers a professional and convenient work environment at R130/m². Designed for efficiency and comfort, this office provides a secure and productive setting for small businesses or professionals.

| Floor Size m <sup>2</sup> | 33         | Security         | Yes |
|---------------------------|------------|------------------|-----|
| Parking Bays              | -          | Air Conditioning | Yes |
| Title                     | -          | Generator        | -   |
| Zoning                    | Commercial | Fibre            | -   |