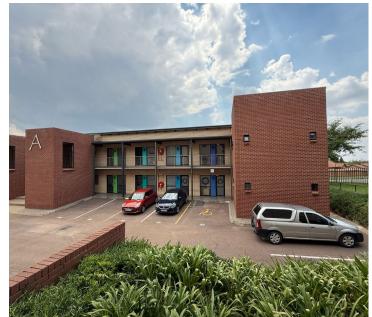

## 4,290 pm

Modern Office Space for Rent – Sweet Thorn Office Park, Randpark Ridge

33 m<sup>2</sup>

Located in the well-established Sweet Thorn Office Park at 62 Bosbok Road, Randpark Ridge, this  $33m^2$  office space offers a professional and convenient work environment at R130/m². Designed for efficiency and comfort, this office provides a secure and productive setting for small businesses or professionals.