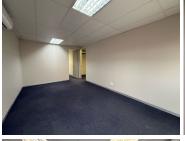

## 4,290 pm

Modern Office Space for Rent – Sweet Thorn Office Park, Randpark Ridge

33 m<sup>2</sup>

Located in the well-established Sweet Thorn Office Park at 62 Bosbok Road, Randpark Ridge, this  $33m^2$  office space offers a professional and convenient work environment at R130/m². Designed for efficiency and comfort, this office provides a secure and productive setting for small businesses or professionals.

| Floor Size m <sup>2</sup> | 33         | Security         | Yes |
|---------------------------|------------|------------------|-----|
| Parking Bays              | -          | Air Conditioning | Yes |
| Title                     | -          | Generator        | -   |
| Zoning                    | Commercial | Fibre            | -   |