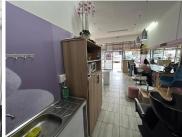

## 10,500 pm

Randpark Ridge Shopping Centre | Retail Space to Let in Randburg

50 m<sup>2</sup>

This community Shopping Centre is nested in Randpark Ridge close to the N1 Highway and serves the local community with brilliant service offerings. The Centre is conveniently located on Randpark Drive and has the SPAR as an anchor tenant and also a few well known food and community shops, as well as hosting the local Karate Club, physiotherapist, Cell Phone repair store and Angelo's Pizza and Pasta that is a landmark in the area.

This prime retail space measuring 50sqm is available to let from 1 May 2024. The unit has well-maintained flooring and good natural lighting. The retail space is situated in a prime location at the centre with plenty of exposure and great signage opportunities. Gross rental rate: R210.00/m2 excluding VAT.