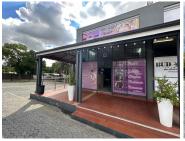

This prime retail space measuring 50sqm is available to let from 1 May 2024. The unit has well-maintained flooring and good natural lighting. The retail space is situated in a prime location at the centre with plenty of exposure and great signage opportunities. Gross rental rate: R210.00/m2 excluding VAT.