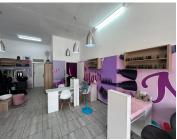

## 10,500 pm

Randpark Ridge Shopping Centre | Retail Space to Let in Randburg

50 m<sup>2</sup>

This community Shopping Centre is nested in Randpark Ridge close to the N1 Highway and serves the local community with brilliant service offerings. The Centre is conveniently located on Randpark Drive and has the SPAR as an anchor tenant and also a few well known food and community shops, as well as hosting the local Karate Club, physiotherapist, Cell Phone repair store and Angelo's Pizza and Pasta that is a landmark in the area.

This prime retail space measuring 50sqm is available to let from 1 May 2024. The unit has well-maintained flooring and good natural lighting. The retail space is situated in a prime location at the centre with plenty of exposure and great signage opportunities. Gross rental rate: R210.00/m2 excluding VAT.