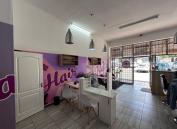

This prime retail space measuring 50sqm is available to let from 1 May 2024. The unit has well-maintained flooring and good natural lighting. The retail space is situated in a prime location at the centre with plenty of exposure and great signage opportunities. Gross rental rate: R210.00/m2 excluding VAT.