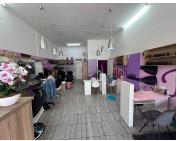

## 10,500 pm

Randpark Ridge Shopping Centre | Retail Space to Let in Randburg

50 m<sup>2</sup>

This community Shopping Centre is nested in Randpark Ridge close to the N1 Highway and serves the local community with brilliant service offerings. The Centre is conveniently located on Randpark Drive and has the SPAR as an anchor tenant and also a few well known food and community shops, as well as hosting the local Karate Club, physiotherapist, Cell Phone repair store and Angelo's Pizza and Pasta that is a landmark in the area.

This prime retail space measuring 50sqm is available to let from 1 May 2024. The unit has well-maintained flooring and good natural lighting. The retail space is situated in a prime location at the centre with plenty of exposure and great signage opportunities. Gross rental rate: R210.00/m2 excluding VAT.