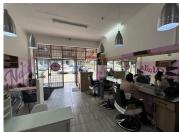

## 10,500 pm

Randpark Ridge Shopping Centre | Retail Space to Let in Randburg

50 m<sup>2</sup>

This community Shopping Centre is nested in Randpark Ridge close to the N1 Highway and serves the local community with brilliant service offerings. The Centre is conveniently located on Randpark Drive and has the SPAR as an anchor tenant and also a few well known food and community shops, as well as hosting the local Karate Club, physiotherapist, Cell Phone repair store and Angelo's Pizza and Pasta that is a landmark in the area.

This prime retail space measuring 50sqm is available to let from 1 May 2024. The unit has well-maintained flooring and good natural lighting. The retail space is situated in a prime location at the centre with plenty of exposure and great signage opportunities. Gross rental rate: R210.00/m2 excluding VAT.