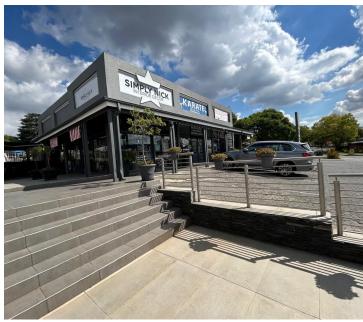

## 10,500 pm

Randpark Ridge Shopping Centre | Retail Space to Let in Randburg

50 m<sup>2</sup>

This community Shopping Centre is nested in Randpark Ridge close to the N1 Highway and serves the local community with brilliant service offerings. The Centre is conveniently located on Randpark Drive and has the SPAR as an anchor tenant and also a few well known food and community shops, as well as hosting the local Karate Club, physiotherapist, Cell Phone repair store and Angelo's Pizza and Pasta that is a landmark in the area.

This prime retail space measuring 50sqm is available to let from 1 May 2024. The unit has well-maintained flooring and good natural lighting. The retail space is situated in a prime location at the centre with plenty of exposure and great signage opportunities. Gross rental rate: R210.00/m2 excluding VAT.