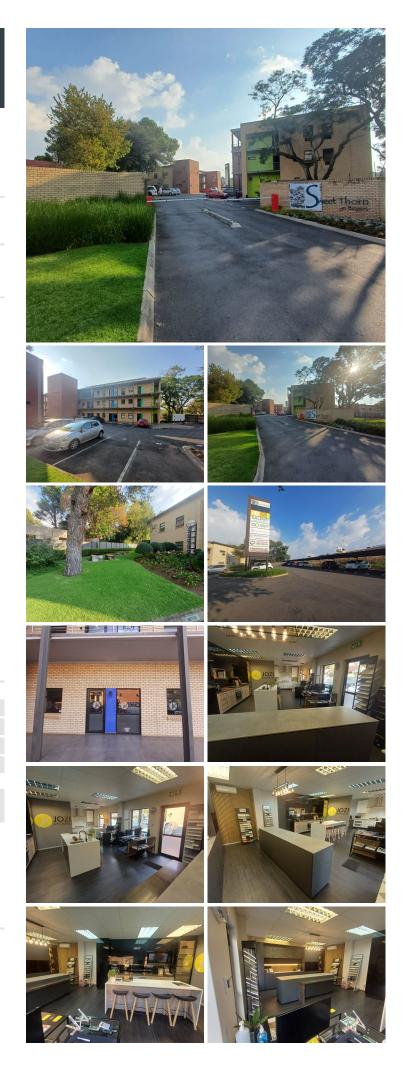

## 10,561 pm

Sweet Thorn on Beyers Office Park | Prime Showroom Space to Let in Randpark Ridge

Discover the perfect business location at Sweet Thorn on Beyers Office Park, 61 Bosbok Rd, Randpark Rridge. This ground floor showroom in Block C offers 59m<sup>2</sup> at R179/m<sup>2</sup> excluding VAT. Included in the rental are two open and one covered parking bays. Pylon signage is available at your production cost.

Utility costs include electricity at R1971 per month and backup generator costs ranging from R789 to, R3000 depending on the stage. A deposit of R25,000 secures this prime space.

Randpark Ridge is a dynamic suburb with excellent connectivity to major roads, retail centres, dining options, and essential services. The area supports a professional lifestyle with ample opportunities for networking and growth. Commuting is straightforward with accessible public transport and main roads.

Elevate your business presence at Sweet Thorn on Beyers Office Park. Contact us today to arrange a viewing.