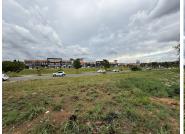

## 1000 m<sup>2</sup>

Discover an exceptional opportunity to rent versatile land at 86 Duiker Avenue, Randpark Ridge, Randburg. Offering flexible sizing between 1,000m² and 5,000m², this property is ideal for a variety of commercial or industrial uses. Priced competitively at R10/m² excluding VAT, this location provides excellent value in a highly sought-after area. A two-month deposit is required to secure this property.

Situated on the bustling Beyers Naudé Drive, this land benefits from high visibility and convenient access to major routes and nearby amenities. Randpark Ridge is a thriving hub with a mix of residential, retail, and commercial spaces, offering a dynamic environment for businesses. Its proximity to shopping centres, schools, and transport links ensures ease of operation for businesses and convenience for customers or clients.