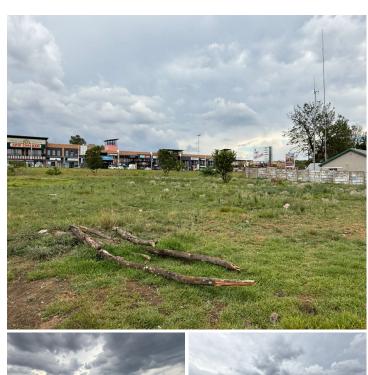

## 1000 m<sup>2</sup>

Discover an exceptional opportunity to rent versatile land at 86 Duiker Avenue, Randpark Ridge, Randburg. Offering flexible sizing between 1,000m² and 5,000m², this property is ideal for a variety of commercial or industrial uses. Priced competitively at R10/m² excluding VAT, this location provides excellent value in a highly sought-after area. A two-month deposit is required to secure this property.

Situated on the bustling Beyers Naudé Drive, this land benefits from high visibility and convenient access to major routes and nearby amenities. Randpark Ridge is a thriving hub with a mix of residential, retail, and commercial spaces, offering a dynamic environment for businesses. Its proximity to shopping centres, schools, and transport links ensures ease of operation for businesses and convenience for customers or clients.