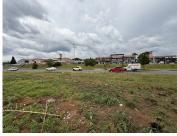

## 1000 m<sup>2</sup>

Discover an exceptional opportunity to rent versatile land at 86 Duiker Avenue, Randpark Ridge, Randburg. Offering flexible sizing between 1,000m² and 5,000m², this property is ideal for a variety of commercial or industrial uses. Priced competitively at R10/m² excluding VAT, this location provides excellent value in a highly sought-after area. A two-month deposit is required to secure this property.

Situated on the bustling Beyers Naudé Drive, this land benefits from high visibility and convenient access to major routes and nearby amenities. Randpark Ridge is a thriving hub with a mix of residential, retail, and commercial spaces, offering a dynamic environment for businesses. Its proximity to shopping centres, schools, and transport links ensures ease of operation for businesses and convenience for customers or clients.