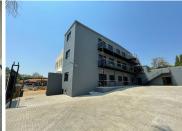

## 9,900 pm

Hard @ Work | Premium Office Space to Let in Randburg

32 m<sup>2</sup>

This is a newly renovated shared work space in the serene area of Robin Hills, named Hard @ Work. Each office has its own alarm, metered electricity, internet, and backup power. Each floor has a shared kitchen and unisex ablutions.

The property is close to Republic Road, wedged in between Robindale, Ferndale and Fontainebleau.

Gross Monthly Rental R9,900 Ex Vat Lease Period 12 months Available From Immediately

| Floor Size m <sup>2</sup> | 32         | Security         | Yes |
|---------------------------|------------|------------------|-----|
| Parking Bays              | -          | Air Conditioning | Yes |
| Title                     | -          | Generator        | -   |
| Zoning                    | Commercial | Fibre            | -   |