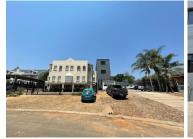

## 9,900 pm

Hard @ Work | Premium Office Space to Let in Randburg

32 m<sup>2</sup>

This is a newly renovated shared work space in the serene area of Robin Hills, named Hard @ Work. Each office has its own alarm, metered electricity, internet, and backup power. Each floor has a shared kitchen and unisex ablutions.

The property is close to Republic Road, wedged in between Robindale, Ferndale and Fontainebleau.

Gross Monthly Rental R9,900 Ex Vat Lease Period 12 months Available From Immediately

| Floor Size m <sup>2</sup> | 32         | Security         | Yes |
|---------------------------|------------|------------------|-----|
| Parking Bays              | -          | Air Conditioning | Yes |
| Title                     | -          | Generator        | -   |
| Zoning                    | Commercial | Fibre            | -   |