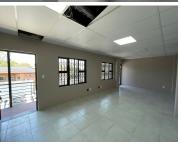

## 9,900 pm

Hard @ Work | Premium Office Space to Let in Randburg

32 m<sup>2</sup>

This is a newly renovated shared work space in the serene area of Robin Hills, named Hard @ Work. Each office has its own alarm, metered electricity, internet, and backup power. Each floor has a shared kitchen and unisex ablutions.