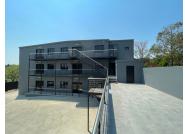

## 9,900 pm

Hard @ Work | Premium Office Space to Let in Randburg

32 m<sup>2</sup>

This is a newly renovated shared work space in the serene area of Robin Hills, named Hard @ Work. Each office has its own alarm, metered electricity, internet, and backup power. Each floor has a shared kitchen and unisex ablutions.

The property is close to Republic Road, wedged in between Robindale, Ferndale and Fontainebleau.

Gross Monthly Rental R9,900 Ex Vat Lease Period 12 months Available From Immediately

| Floor Size m <sup>2</sup> | 32         | Security         | Yes |
|---------------------------|------------|------------------|-----|
| Parking Bays              | -          | Air Conditioning | Yes |
| Title                     | -          | Generator        | -   |
| Zoning                    | Commercial | Fibre            | -   |