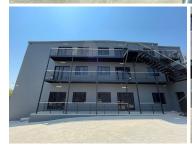

## 16 m<sup>2</sup>

This is a newly renovated shared work space in the serene area of Robin Hills, named Hard @ Work. Each office has its own alarm, metered electricity, internet, and backup power. Each floor has a shared kitchen and unisex ablutions.

The property is close to Republic Road, wedged in between Robindale, Ferndale and Fontainebleau.

Gross Monthly Rental R4,950 Ex Vat Lease Period 12 months Available From Immediately

| Floor Size m <sup>2</sup> | 16         | Security         | Yes |
|---------------------------|------------|------------------|-----|
| Parking Bays              | -          | Air Conditioning | Yes |
| Title                     | -          | Generator        | -   |
| Zoning                    | Commercial | Fibre            | -   |