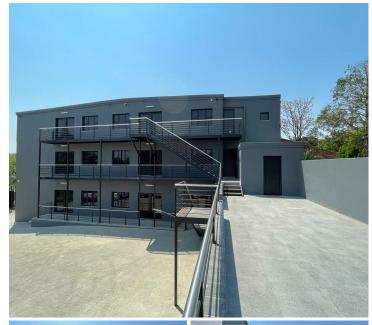

## 16 m<sup>2</sup>

This is a newly renovated shared work space in the serene area of Robin Hills, named Hard @ Work. Each office has its own alarm, metered electricity, internet, and backup power. Each floor has a shared kitchen and unisex ablutions.

The property is close to Republic Road, wedged in between Robindale, Ferndale and Fontainebleau.

Gross Monthly Rental R4,950 Ex Vat Lease Period 12 months Available From Immediately

| Floor Size m <sup>2</sup> | 16         | Security         | Yes |
|---------------------------|------------|------------------|-----|
| Parking Bays              | -          | Air Conditioning | Yes |
| Title                     | -          | Generator        | -   |
| Zoning                    | Commercial | Fibre            | -   |