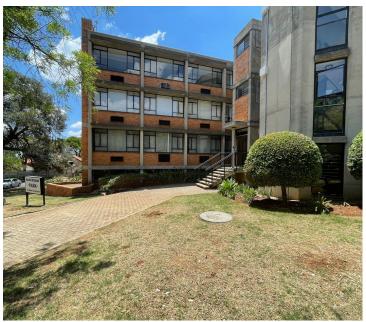

## 7,206 pm

Prime Office Space to Let at Blue Wizard Park in Robindale, Randburg

84 m<sup>2</sup>

Discover the perfect office space for your business in the peaceful suburb of Robindale. Located at 31 Robin Hood Road, this first-floor office unit spans 84.78m² and is available at an affordable rate of R85/m², excluding VAT and utilities. The space includes a welcoming reception area and two inter-leading offices, ideal for a small to medium-sized team.

Robindale is known for its calm, tree-lined streets, offering a retreat from the hustle and bustle of the city while maintaining excellent connectivity. The office is ideally located near major routes, with quick access to Bram Fischer Drive and Malibongwe Drive, making commutes and client visits easy. Surrounding amenities, shops, and eateries add convenience for daily needs and lunch breaks. This charming location...