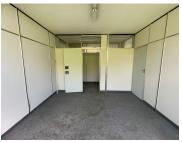

## 7,206 pm

Prime Office Space to Let at Blue Wizard Park in Robindale, Randburg

84 m<sup>2</sup>

Discover the perfect office space for your business in the peaceful suburb of Robindale. Located at 31 Robin Hood Road, this first-floor office unit spans 84.78m² and is available at an affordable rate of R85/m², excluding VAT and utilities. The space includes a welcoming reception area and two inter-leading offices, ideal for a small to medium-sized team.

The property offers both exterior and secure basement parking options at R450 plus VAT per bay, with communal ablution facilities and a shared kitchen on-site for added convenience. Utilities are efficiently managed with metered electricity and prorated water charges, allowing tenants to monitor their usage. There is no backup power available on the premises.