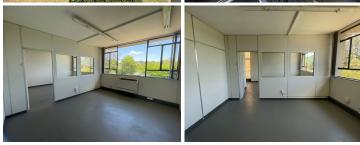

## 3,041 pm

Premium Office Space to Let at Blue Wizard Park in Robindale, Randburg

35 m<sup>2</sup>

Discover the perfect office space for your business in the peaceful suburb of Robindale. Located at 31 Robin Hood Road, the office unit spans 35.78m<sup>2</sup> and is available at an affordable rate of R85/m<sup>2</sup>, excluding VAT and utilities. The office consists of a front and back work area with cement flooring, ideal for a small to medium-sized