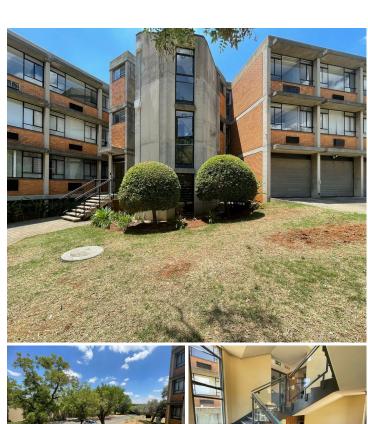

## 3,041 pm

Premium Office Space to Let at Blue Wizard Park in Robindale, Randburg

35 m<sup>2</sup>

Discover the perfect office space for your business in the peaceful suburb of Robindale. Located at 31 Robin Hood Road, the office unit spans 35.78m<sup>2</sup> and is available at an affordable rate of R85/m<sup>2</sup>, excluding VAT and utilities. The office consists of a front and back work area with cement flooring, ideal for a small to medium-sized

Robindale is known for its calm, tree-lined streets, offering a retreat from the hustle and bustle of the city while maintaining excellent connectivity. The office is ideally located near major routes, with quick access to Bram Fischer Drive and Malibongwe Drive, making commutes and client visits easy. Surrounding amenities, shops, and eateries add convenience for daily needs and lunch breaks. This charming location provides a peaceful yet...