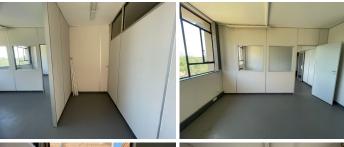

## 3,041 pm

Premium Office Space to Let at Blue Wizard Park in Robindale, Randburg

35 m<sup>2</sup>

Discover the perfect office space for your business in the peaceful suburb of Robindale. Located at 31 Robin Hood Road, the office unit spans 35.78m<sup>2</sup> and is available at an affordable rate of R85/m<sup>2</sup>, excluding VAT and utilities. The office consists of a front and back work area with cement flooring, ideal for a small to medium-sized

**Gross Monthly Rental** R3,041 Ex Vat **Lease Period** 12 months Available From **Immediately** 

| Floor Size m <sup>2</sup> | 35         | Security         | Yes |
|---------------------------|------------|------------------|-----|
| Parking Bays              | -          | Air Conditioning | Yes |
| Title                     | -          | Generator        | -   |
| Zoning                    | Commercial | Fibre            | -   |