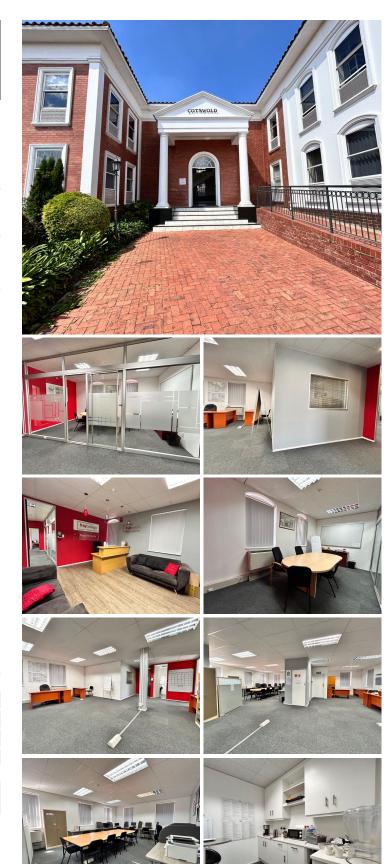

## **8** 252 m<sup>2</sup>

Stunning office park perfectly positioned between Victory Park and Greenside has an office space to let for immediate occupation. The unit measures 252sqm and consists of offices, open plan areas, a boardroom, dry kitchen and ablutions. The office space has immaculate carpeted flooring, air-conditioning and excellent natural lighting. There is a backup generator. Open parking is R350 per bay per month and basement parking is R550 per bay per month. Rental is 90/m2 excluding VAT and utilities. A 2-month deposit + surety is required.

#### Gross Monthly Rental Lease Period Available From

R22,680 Ex Vat 36 months Immediately

| Floor Size m <sup>2</sup> | 252        | Security         | Yes |
|---------------------------|------------|------------------|-----|
| Parking Bays              | -          | Air Conditioning | Yes |
| Title                     | -          | Generator        | -   |
| Zoning                    | Commercial | Fibre            | -   |