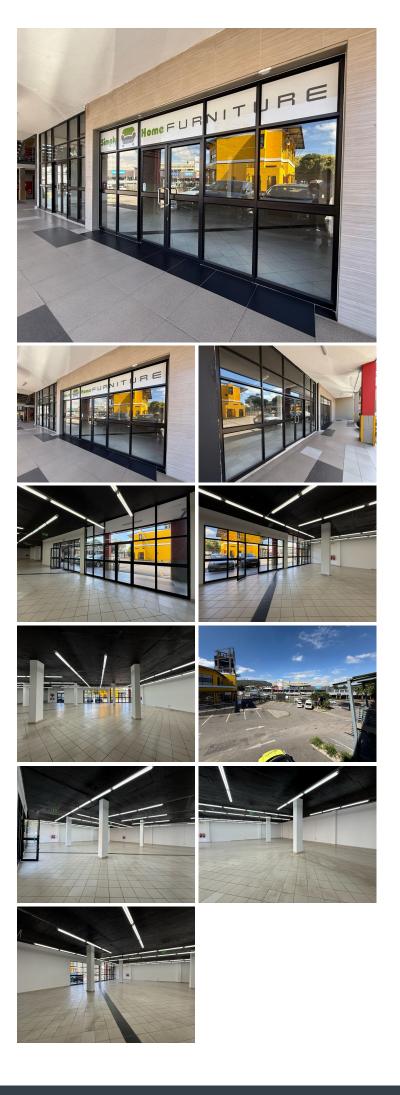

## 😭 250 m²

This spacious 250m<sup>2</sup> retail space offers excellent exposure and easy accessibility in the bustling Hillcrest Shopping Centre, Randburg. With a layout designed to accommodate various retail needs, this space ensures high visibility and foot traffic. Ideal for businesses looking for a strategic location in a well-frequented shopping destination. The rental is set at R95/m<sup>2</sup>, with a minimum lease term of three years. Don't miss the opportunity to position your business in this thriving retail hub.

#### Gross Monthly Rental Lease Period Available From

R23,750 Ex Vat 36 months Immediately

| Floor Size m <sup>2</sup> | 250        | Security         | - |
|---------------------------|------------|------------------|---|
| Parking Bays              | -          | Air Conditioning | - |
| Title                     | -          | Generator        | - |
| Zoning                    | Commercial | Fibre            | - |