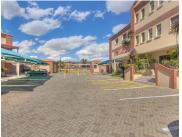

## 15,000 pm

Panorama Office Estate | Stunning Office Space to Let in Roodepoort

90 m<sup>2</sup>

This newly renovated office space measuring 90sqm is available to Let for immediate occupation. This modern unit is fully carpeted and the windows allow for excellent natural lighting throughout. The kitchen and bathrooms are beautifully tiled. There is ample parking available and 24 hour security with remote access control. The office estate has a full time maintenance team. The building is in a low traffic area and is close to all main arterial routes, shops and other amenities in the area.