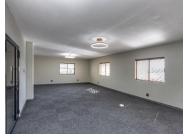

## 15,000 pm

Panorama Office Estate | Stunning Office Space to Let in Roodepoort

90 m<sup>2</sup>

This newly renovated office space measuring 90sqm is available to Let for immediate occupation. This modern unit is fully carpeted and the windows allow for excellent natural lighting throughout. The kitchen and bathrooms are beautifully tiled. There is ample parking available and 24 hour security with remote access control. The office estate has a full time maintenance team. The building is in a low traffic area and is close to all main arterial routes, shops and other amenities in the area.