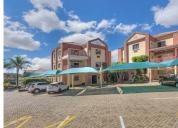

## 15,000 pm

Panorama Office Estate | Stunning Office Space to Let in Roodepoort

90 m<sup>2</sup>

This newly renovated office space measuring 90sqm is available to Let for immediate occupation. This modern unit is fully carpeted and the windows allow for excellent natural lighting throughout. The kitchen and bathrooms are beautifully tiled. There is ample parking available and 24 hour security with remote access control. The office estate has a full time maintenance team. The building is in a low traffic area and is close to all main arterial routes, shops and other amenities in the area.