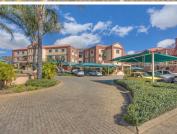

## 15,000 pm

Panorama Office Estate | Stunning Office Space to Let in Roodepoort

90 m<sup>2</sup>

This newly renovated office space measuring 90sqm is available to Let for immediate occupation. This modern unit is fully carpeted and the windows allow for excellent natural lighting throughout. The kitchen and bathrooms are beautifully tiled. There is ample parking available and 24 hour security with remote access control. The office estate has a full time maintenance team. The building is in a low traffic area and is close to all main arterial routes, shops and other amenities in the area.