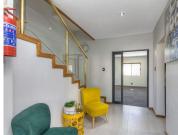

## 15,000 pm

Panorama Office Estate | Stunning Office Space to Let in Roodepoort

90 m<sup>2</sup>

This newly renovated office space measuring 90sqm is available to Let for immediate occupation. This modern unit is fully carpeted and the windows allow for excellent natural lighting throughout. The kitchen and bathrooms are beautifully tiled. There is ample parking available and 24 hour security with remote access control. The office estate has a full time maintenance team. The building is in a low traffic area and is close to all main arterial routes, shops and other amenities in the area.