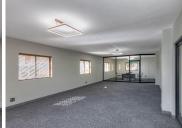

## 15,000 pm

Panorama Office Estate | Stunning Office Space to Let in Roodepoort

90 m<sup>2</sup>

This newly renovated office space measuring 90sqm is available to Let for immediate occupation. This modern unit is fully carpeted and the windows allow for excellent natural lighting throughout. The kitchen and bathrooms are beautifully tiled. There is ample parking available and 24 hour security with remote access control. The office estate has a full time maintenance team. The building is in a low traffic area and is close to all main arterial routes, shops and other amenities in the area.