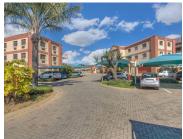

## 15,000 pm

Panorama Office Estate | Stunning Office Space to Let in Roodepoort

90 m<sup>2</sup>

This newly renovated office space measuring 90sqm is available to Let for immediate occupation. This modern unit is fully carpeted and the windows allow for excellent natural lighting throughout. The kitchen and bathrooms are beautifully tiled. There is ample parking available and 24 hour security with remote access control. The office estate has a full time maintenance team. The building is in a low traffic area and is close to all main arterial routes, shops and other amenities in the area.