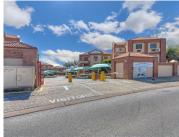

## 15,000 pm

Panorama Office Estate | Stunning Office Space to Let in Roodepoort

90 m<sup>2</sup>

This newly renovated office space measuring 90sqm is available to Let for immediate occupation. This modern unit is fully carpeted and the windows allow for excellent natural lighting throughout. The kitchen and bathrooms are beautifully tiled. There is ample parking available and 24 hour security with remote access control. The office estate has a full time maintenance team. The building is in a low traffic area and is close to all main arterial routes, shops and other amenities in the area.