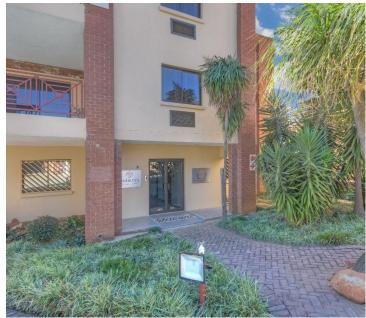

## 15,000 pm

Panorama Office Estate | Stunning Office Space to Let in Roodepoort

90 m<sup>2</sup>

This newly renovated office space measuring 90sqm is available to Let for immediate occupation. This modern unit is fully carpeted and the windows allow for excellent natural lighting throughout. The kitchen and bathrooms are beautifully tiled. There is ample parking available and 24 hour security with remote access control. The office estate has a full time maintenance team. The building is in a low traffic area and is close to all main arterial routes, shops and other amenities in the area.