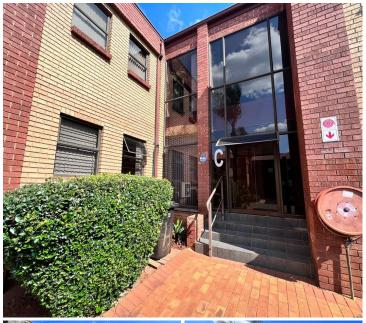

## 6,760 pm

Westwood Office Park | Prime Office Space to Let in Roodepoort

52 m<sup>2</sup>

This prime office space measuring 52sqm is available to Let immediately. The unit consists of spacious offices, a reception area, a kitchenette and bathroom. The flooring is neat and there is plenty of natural lighting throughout. The building is fibre ready and there is generator backup. Parking is R450 per bay per month. There is 24 hour access control.

Westwood Office Park is a secure, modern well maintained office park situated in close proximity to Clearwater Mall, main arterial routes and other amenities in the area.

Disclaimer: All amounts exclude VAT and while every effort will be made to ensure that the information, including but not limited to only DEPOSIT AMOUNTS, contained within all our listings are accurate and up to date, we make no warranty, representation or undertaking whether expressed or implied, nor do we assume any legal liability, whether direct or indirect, or responsibility for the accuracy, completeness, or usefulness of any information. Prospective purchasers and tenants should make their own enquiries to verify the information contained herein. Deposits are subject to change without prior...