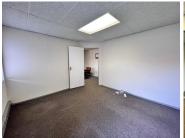

## 6,760 pm

Westwood Office Park | Prime Office Space to Let in Roodepoort

52 m<sup>2</sup>

This prime office space measuring 52sqm is available to Let immediately. The unit consists of spacious offices, a reception area, a kitchenette and bathroom. The flooring is neat and there is plenty of natural lighting throughout. The building is fibre ready and there is generator backup. Parking is R450 per bay per month. There is 24 hour access control.