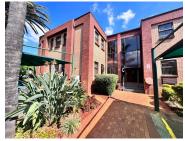

## 6,760 pm

Westwood Office Park | Prime Office Space to Let in Roodepoort

52 m<sup>2</sup>

This prime office space measuring 52sqm is available to Let immediately. The unit consists of spacious offices, a reception area, a kitchenette and bathroom. The flooring is neat and there is plenty of natural lighting throughout. The building is fibre ready and there is generator backup. Parking is R450 per bay per month. There is 24 hour access control.

Westwood Office Park is a secure, modern well maintained office park situated in close proximity to Clearwater Mall, main arterial routes and other amenities in the area.

Disclaimer: All amounts exclude VAT and while every effort will be made to ensure that the information, including but not limited to only DEPOSIT AMOUNTS, contained within all our listings are accurate and up to date, we make no warranty, representation or undertaking whether expressed or implied, nor do we assume any legal liability, whether direct or indirect, or responsibility for the accuracy, completeness, or usefulness of any information. Prospective purchasers and tenants should make their own enquiries to verify the information contained herein. Deposits are subject to change without prior...