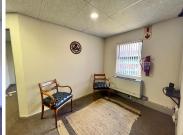

## 6,760 pm

Westwood Office Park | Prime Office Space to Let in Roodepoort

52 m<sup>2</sup>

This prime office space measuring 52sqm is available to Let immediately. The unit consists of spacious offices, a reception area, a kitchenette and bathroom. The flooring is neat and there is plenty of natural lighting throughout. The building is fibre ready and there is generator backup. Parking is R450 per bay per month. There is 24 hour access control.