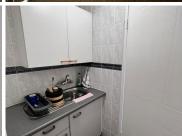

## 6,760 pm

Westwood Office Park | Prime Office Space to Let in Roodepoort

52 m<sup>2</sup>

This prime office space measuring 52sqm is available to Let immediately. The unit consists of spacious offices, a reception area, a kitchenette and bathroom. The flooring is neat and there is plenty of natural lighting throughout. The building is fibre ready and there is generator backup. Parking is R450 per bay per month. There is 24 hour access control.