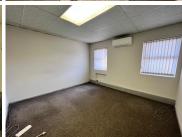

## 6,760 pm

Westwood Office Park | Prime Office Space to Let in Roodepoort

52 m<sup>2</sup>

This prime office space measuring 52sqm is available to Let immediately. The unit consists of spacious offices, a reception area, a kitchenette and bathroom. The flooring is neat and there is plenty of natural lighting throughout. The building is fibre ready and there is generator backup. Parking is R450 per bay per month. There is 24 hour access control.