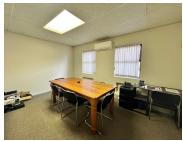

## 6,760 pm

Westwood Office Park | Prime Office Space to Let in Roodepoort

52 m<sup>2</sup>

This prime office space measuring 52sqm is available to Let immediately. The unit consists of spacious offices, a reception area, a kitchenette and bathroom. The flooring is neat and there is plenty of natural lighting throughout. The building is fibre ready and there is generator backup. Parking is R450 per bay per month. There is 24 hour access control.