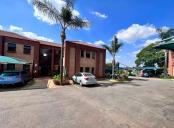

## 6,760 pm

Westwood Office Park | Prime Office Space to Let in Roodepoort

52 m<sup>2</sup>

This prime office space measuring 52sqm is available to Let immediately. The unit consists of spacious offices, a reception area, a kitchenette and bathroom. The flooring is neat and there is plenty of natural lighting throughout. The building is fibre ready and there is generator backup. Parking is R450 per bay per month. There is 24 hour access control.

Westwood Office Park is a secure, modern well maintained office park situated in close proximity to Clearwater Mall, main arterial routes and other amenities in the area.

Disclaimer: All amounts exclude VAT and while every effort will be made to ensure that the information, including but not limited to only DEPOSIT AMOUNTS, contained within all our listings are accurate and up to date, we make no warranty, representation or undertaking whether expressed or implied, nor do we assume any legal liability, whether direct or indirect, or responsibility for the accuracy, completeness, or usefulness of any information. Prospective purchasers and tenants should make their own enquiries to verify the information contained herein. Deposits are subject to change without prior...