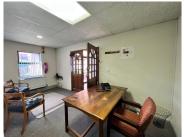

## 6,760 pm

Westwood Office Park | Prime Office Space to Let in Roodepoort

52 m<sup>2</sup>

This prime office space measuring 52sqm is available to Let immediately. The unit consists of spacious offices, a reception area, a kitchenette and bathroom. The flooring is neat and there is plenty of natural lighting throughout. The building is fibre ready and there is generator backup. Parking is R450 per bay per month. There is 24 hour access control.