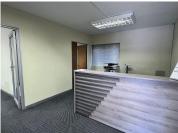

## 11,610 pm

Panorama Office Estate | Stunning Office Space to Let in Roodepoort

90 m<sup>2</sup>

This stunning office space measuring 90sqm is available to Let immediately. The unit is fully carpeted with excellent natural light flowing throughout and consists of a reception area, offices and boardroom. Rental is R11610.00 excluding Vat. There is 24-hour security with boomed access and electric fencing.