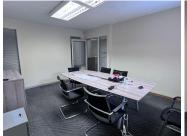

## 11,610 pm

Panorama Office Estate | Stunning Office Space to Let in Roodepoort

90 m<sup>2</sup>

This stunning office space measuring 90sqm is available to Let immediately. The unit is fully carpeted with excellent natural light flowing throughout and consists of a reception area, offices and boardroom. Rental is R11610.00 excluding Vat. There is 24-hour security with boomed access and electric fencing.