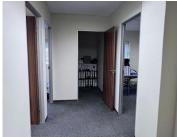

## 11,610 pm

Panorama Office Estate | Stunning Office Space to Let in Roodepoort

90 m<sup>2</sup>

This stunning office space measuring 90sqm is available to Let immediately. The unit is fully carpeted with excellent natural light flowing throughout and consists of a reception area, offices and boardroom. Rental is R11610.00 excluding Vat. There is 24-hour security with boomed access and electric fencing.

The location of the park allows for easy access to and from the building as well as quick highway access. Clearwater Mall is nearby as well as other shopping centres, amenities, public transport and restaurants. Panorama Office Estate is a great choice for business.