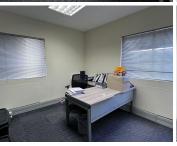

## 11,610 pm

Panorama Office Estate | Stunning Office Space to Let in Roodepoort

90 m<sup>2</sup>

This stunning office space measuring 90sqm is available to Let immediately. The unit is fully carpeted with excellent natural light flowing throughout and consists of a reception area, offices and boardroom. Rental is R11610.00 excluding Vat. There is 24-hour security with boomed access and electric fencing.

Gross Monthly Rental R11,610 Ex Vat Lease Period 12 months Available From Immediately

| Floor Size m <sup>2</sup> | 90              | Security         | Yes |
|---------------------------|-----------------|------------------|-----|
| Parking Bays              | -               | Air Conditioning | Yes |
| Title                     | Sectional Title | Generator        | -   |
| Zoning                    | Commercial      | Fibre            | -   |