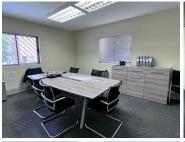

## 11,610 pm

Panorama Office Estate | Stunning Office Space to Let in Roodepoort

90 m<sup>2</sup>

This stunning office space measuring 90sqm is available to Let immediately. The unit is fully carpeted with excellent natural light flowing throughout and consists of a reception area, offices and boardroom. Rental is R11610.00 excluding Vat. There is 24-hour security with boomed access and electric fencing.