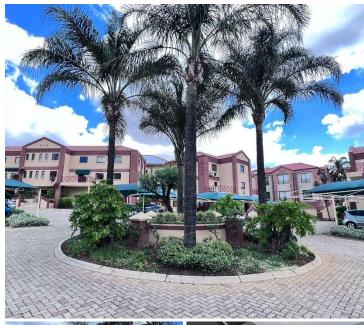

## 11,610 pm

Panorama Office Estate | Stunning Office Space to Let in Roodepoort

90 m<sup>2</sup>

This stunning office space measuring 90sqm is available to Let immediately. The unit is fully carpeted with excellent natural light flowing throughout and consists of a reception area, offices and boardroom. Rental is R11610.00 excluding Vat. There is 24-hour security with boomed access and electric fencing.

The location of the park allows for easy access to and from the building as well as quick highway access. Clearwater Mall is nearby as well as other shopping centres, amenities, public transport and restaurants. Panorama Office Estate is a great choice for business.