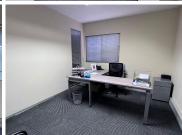

## 11,610 pm

Panorama Office Estate | Stunning Office Space to Let in Roodepoort

90 m<sup>2</sup>

This stunning office space measuring 90sqm is available to Let immediately. The unit is fully carpeted with excellent natural light flowing throughout and consists of a reception area, offices and boardroom. Rental is R11610.00 excluding Vat. There is 24-hour security with boomed access and electric fencing.

Gross Monthly Rental R11,610 Ex Vat Lease Period 12 months Available From Immediately

| Floor Size m <sup>2</sup> | 90              | Security         | Yes |
|---------------------------|-----------------|------------------|-----|
| Parking Bays              | -               | Air Conditioning | Yes |
| Title                     | Sectional Title | Generator        | -   |
| Zoning                    | Commercial      | Fibre            | -   |