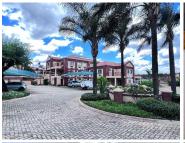

## 11,610 pm

Panorama Office Estate | Stunning Office Space to Let in Roodepoort

90 m<sup>2</sup>

This stunning office space measuring 90sqm is available to Let immediately. The unit is fully carpeted with excellent natural light flowing throughout and consists of a reception area, offices and boardroom. Rental is R11610.00 excluding Vat. There is 24-hour security with boomed access and electric fencing.

The location of the park allows for easy access to and from the building as well as quick highway access. Clearwater Mall is nearby as well as other shopping centres, amenities, public transport and restaurants. Panorama Office Estate is a great choice for business.