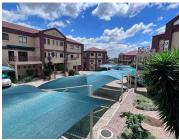

## 11,610 pm

Panorama Office Estate | Premium Office Space to Let in Roodepoort

90 m<sup>2</sup>

This premium first floor office space measuring 90sqm is available to Let immediately. The unit is fully carpeted with excellent natural light flowing throughout. Rental is R11610.00 excluding Vat. There is 24 hour security with boomed access and electric fencing.

The location of the park allows for easy access to and from the building as well as quick highway access. Clearwater Mall is nearby as well as other shopping centres, amenities, public transport and restaurants. Panorama Office Estate is a great choice for business.