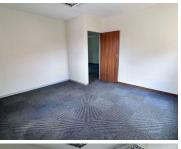

## 11,610 pm

Panorama Office Estate | Premium Office Space to Let in Roodepoort

90 m<sup>2</sup>

This premium first floor office space measuring 90sqm is available to Let immediately. The unit is fully carpeted with excellent natural light flowing throughout. Rental is R11610.00 excluding Vat. There is 24 hour security with boomed access and electric fencing.