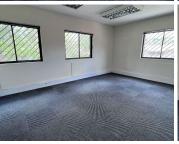

## 11,610 pm

Panorama Office Estate | Premium Office Space to Let in Roodepoort

90 m<sup>2</sup>

This premium first floor office space measuring 90sqm is available to Let immediately. The unit is fully carpeted with excellent natural light flowing throughout. Rental is R11610.00 excluding Vat. There is 24 hour security with boomed access and electric fencing.