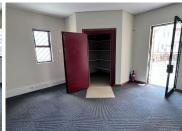

## 11,610 pm

Panorama Office Estate | Premium Office Space to Let in Roodepoort

90 m<sup>2</sup>

This premium first floor office space measuring 90sqm is available to Let immediately. The unit is fully carpeted with excellent natural light flowing throughout. Rental is R11610.00 excluding Vat. There is 24 hour security with boomed access and electric fencing.