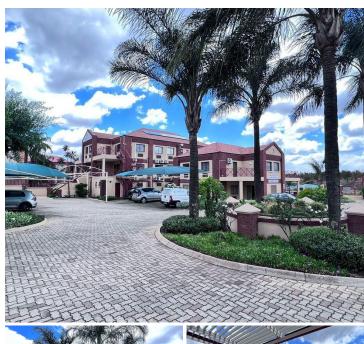

## 11,610 pm

Panorama Office Estate | Premium Office Space to Let in Roodepoort

90 m<sup>2</sup>

This premium first floor office space measuring 90sqm is available to Let immediately. The unit is fully carpeted with excellent natural light flowing throughout. Rental is R11610.00 excluding Vat. There is 24 hour security with boomed access and electric fencing.

The location of the park allows for easy access to and from the building as well as quick highway access. Clearwater Mall is nearby as well as other shopping centres, amenities, public transport and restaurants. Panorama Office Estate is a great choice for business.