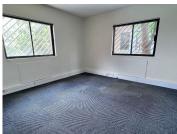

## 11,610 pm

Panorama Office Estate | Premium Office Space to Let in Roodepoort

90 m<sup>2</sup>

This premium first floor office space measuring 90sqm is available to Let immediately. The unit is fully carpeted with excellent natural light flowing throughout. Rental is R11610.00 excluding Vat. There is 24 hour security with boomed access and electric fencing.