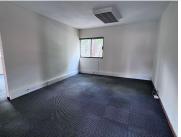

## 11,610 pm

Panorama Office Estate | Premium Office Space to Let in Roodepoort

90 m<sup>2</sup>

This premium first floor office space measuring 90sqm is available to Let immediately. The unit is fully carpeted with excellent natural light flowing throughout. Rental is R11610.00 excluding Vat. There is 24 hour security with boomed access and electric fencing.

Gross Monthly Rental R11,610 Ex Vat Lease Period 12 months Available From Immediately

| Floor Size m <sup>2</sup> | 90              | Security         | Yes |
|---------------------------|-----------------|------------------|-----|
| Parking Bays              | -               | Air Conditioning | Yes |
| Title                     | Sectional Title | Generator        | -   |
| Zoning                    | Commercial      | Fibre            | -   |