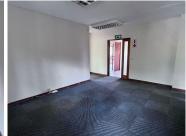

## 11,610 pm

Panorama Office Estate | Premium Office Space to Let in Roodepoort

90 m<sup>2</sup>

This premium first floor office space measuring 90sqm is available to Let immediately. The unit is fully carpeted with excellent natural light flowing throughout. Rental is R11610.00 excluding Vat. There is 24 hour security with boomed access and electric fencing.

Gross Monthly Rental R11,610 Ex Vat Lease Period 12 months Available From Immediately

| Floor Size m <sup>2</sup> | 90              | Security         | Yes |
|---------------------------|-----------------|------------------|-----|
| Parking Bays              | -               | Air Conditioning | Yes |
| Title                     | Sectional Title | Generator        | -   |
| Zoning                    | Commercial      | Fibre            | -   |