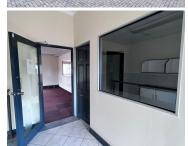

## 11,610 pm

Panorama Office Estate | Prime Office Space to Let in Roodepoort

129 m<sup>2</sup>

This prime second floor office space measuring 90sqm is available to Let immediately. The unit is fully carpeted with excellent natural light flowing throughout and consists of spacious offices, a kitchen and a bathroom. Rental is R11610.00 excluding Vat. There is 24 hour security with boomed access and electric fencing.