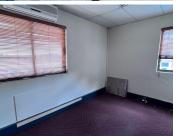

## 11,610 pm

Panorama Office Estate | Prime Office Space to Let in Roodepoort

129 m<sup>2</sup>

This prime second floor office space measuring 90sqm is available to Let immediately. The unit is fully carpeted with excellent natural light flowing throughout and consists of spacious offices, a kitchen and a bathroom. Rental is R11610.00 excluding Vat. There is 24 hour security with boomed access and electric fencing.