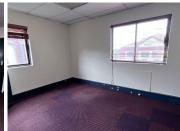

## 11,610 pm

Panorama Office Estate | Prime Office Space to Let in Roodepoort

129 m<sup>2</sup>

This prime second floor office space measuring 90sqm is available to Let immediately. The unit is fully carpeted with excellent natural light flowing throughout and consists of spacious offices, a kitchen and a bathroom. Rental is R11610.00 excluding Vat. There is 24 hour security with boomed access and electric fencing.