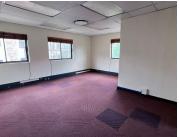

## 11,610 pm

Panorama Office Estate | Prime Office Space to Let in Roodepoort

129 m<sup>2</sup>

This prime second floor office space measuring 90sqm is available to Let immediately. The unit is fully carpeted with excellent natural light flowing throughout and consists of spacious offices, a kitchen and a bathroom. Rental is R11610.00 excluding Vat. There is 24 hour security with boomed access and electric fencing.