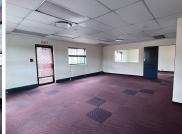

## 11,610 pm

Panorama Office Estate | Prime Office Space to Let in Roodepoort

129 m<sup>2</sup>

This prime second floor office space measuring 90sqm is available to Let immediately. The unit is fully carpeted with excellent natural light flowing throughout and consists of spacious offices, a kitchen and a bathroom. Rental is R11610.00 excluding Vat. There is 24 hour security with boomed access and electric fencing.