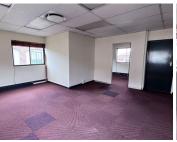

## 11,610 pm

Panorama Office Estate | Prime Office Space to Let in Roodepoort

129 m<sup>2</sup>

This prime second floor office space measuring 90sqm is available to Let immediately. The unit is fully carpeted with excellent natural light flowing throughout and consists of spacious offices, a kitchen and a bathroom. Rental is R11610.00 excluding Vat. There is 24 hour security with boomed access and electric fencing.