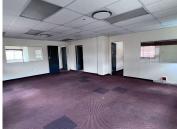

## 11,610 pm

Panorama Office Estate | Prime Office Space to Let in Roodepoort

129 m<sup>2</sup>

This prime second floor office space measuring 90sqm is available to Let immediately. The unit is fully carpeted with excellent natural light flowing throughout and consists of spacious offices, a kitchen and a bathroom. Rental is R11610.00 excluding Vat. There is 24 hour security with boomed access and electric fencing.