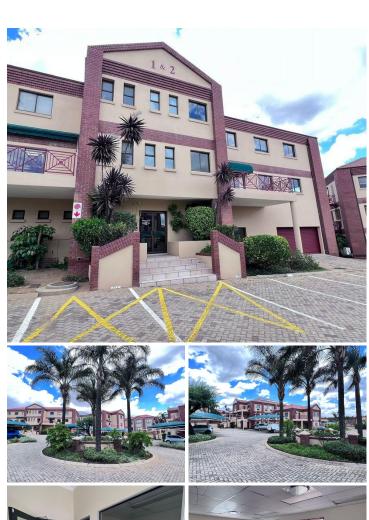

## 11,610 pm

Panorama Office Estate | Prime Office Space to Let in Roodepoort

129 m<sup>2</sup>

This prime second floor office space measuring 90sqm is available to Let immediately. The unit is fully carpeted with excellent natural light flowing throughout and consists of spacious offices, a kitchen and a bathroom. Rental is R11610.00 excluding Vat. There is 24 hour security with boomed access and electric fencing.