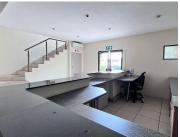

## 87,576 pm

Panorama Office Estate | Stunning Office Space to Let in Roodepoort

534 m<sup>2</sup>

This stunning office space measuring 534sqm is available to Let immediately. The unit is fully carpeted with excellent natural light flowing throughout and consists of a reception area, offices, boardroom, kitchen and bathrooms. Rental is R87576.00 excluding Vat. There is 24 hour security with boomed access and electric fencing.