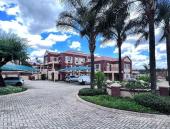

## 87,576 pm

Panorama Office Estate | Stunning Office Space to Let in Roodepoort

534 m<sup>2</sup>

This stunning office space measuring 534sqm is available to Let immediately. The unit is fully carpeted with excellent natural light flowing throughout and consists of a reception area, offices, boardroom, kitchen and bathrooms. Rental is R87576.00 excluding Vat. There is 24 hour security with boomed access and electric fencing.

The location of the park allows for easy access to and from the building as well as quick highway access. Clearwater Mall is nearby as well as other shopping centres, amenities, public transport and restaurants. Panorama Office Estate is a great choice for business.