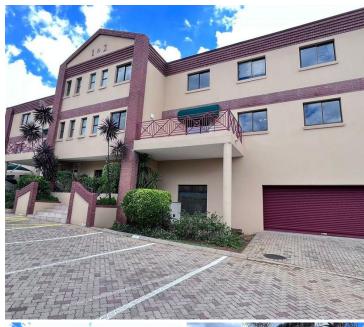

## 87,576 pm

Panorama Office Estate | Stunning Office Space to Let in Roodepoort

534 m<sup>2</sup>

This stunning office space measuring 534sqm is available to Let immediately. The unit is fully carpeted with excellent natural light flowing throughout and consists of a reception area, offices, boardroom, kitchen and bathrooms. Rental is R87576.00 excluding Vat. There is 24 hour security with boomed access and electric fencing.

The location of the park allows for easy access to and from the building as well as quick highway access. Clearwater Mall is nearby as well as other shopping centres, amenities, public transport and restaurants. Panorama Office Estate is a great choice for business.