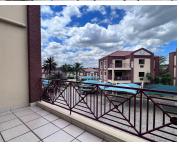

## 87,576 pm

Panorama Office Estate | Stunning Office Space to Let in Roodepoort

534 m<sup>2</sup>

This stunning office space measuring 534sqm is available to Let immediately. The unit is fully carpeted with excellent natural light flowing throughout and consists of a reception area, offices, boardroom, kitchen and bathrooms. Rental is R87576.00 excluding Vat. There is 24 hour security with boomed access and electric fencing.

The location of the park allows for easy access to and from the building as well as quick highway access. Clearwater Mall is nearby as well as other shopping centres, amenities, public transport and restaurants. Panorama Office Estate is a great choice for business.