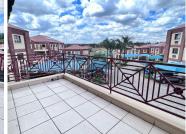

## 87,576 pm

Panorama Office Estate | Stunning Office Space to Let in Roodepoort

534 m<sup>2</sup>

This stunning office space measuring 534sqm is available to Let immediately. The unit is fully carpeted with excellent natural light flowing throughout and consists of a reception area, offices, boardroom, kitchen and bathrooms. Rental is R87576.00 excluding Vat. There is 24 hour security with boomed access and electric fencing.

The location of the park allows for easy access to and from the building as well as quick highway access. Clearwater Mall is nearby as well as other shopping centres, amenities, public transport and restaurants. Panorama Office Estate is a great choice for business.