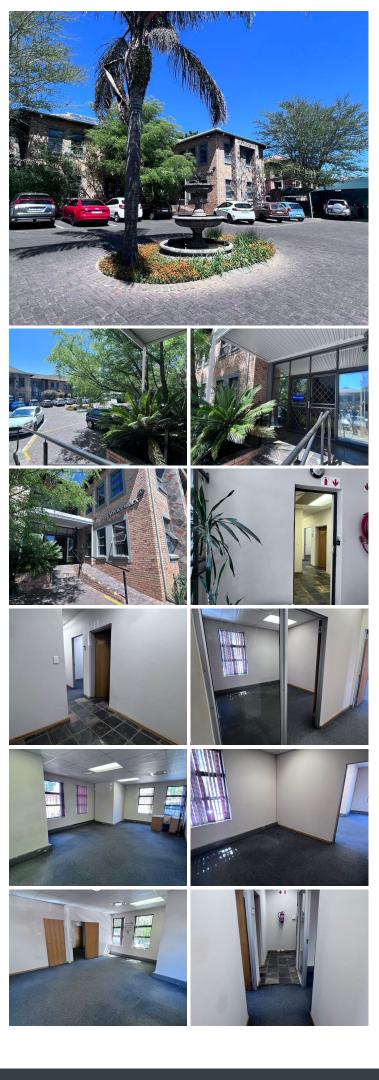

## 11,500 pm

White Thorn Office Park | Prime Office Space to Let in Roodepoort

This prime office space measuring 85sqm is to Let for immediate occupation. The unit comprises of fully carpeted offices, a kitchen and bathroom. The windows allow for great natural light to flow throughout. There is 24-hour security and fibre connection at the office park. There is generator back-up and borehole water. There are two free covered parking bays.

White Thorn Office Park is close to all main arterial routes, shops and other amenities in the area.

Disclaimer: All amounts exclude VAT and while every effort will be made to ensure that the information, including but not limited to only DEPOSIT AMOUNTS, contained within all our listings are accurate and up to date, we make no warranty, representation or undertaking whether expressed or implied, nor do we assume any legal liability, whether direct or indirect, or responsibility for the accuracy, completeness, or usefulness of any information. Prospective purchasers and tenants should make their own enquiries to verify the information contained herein. Deposits are subject to change without prior notice.

| <b>Gross Monthly Rental</b> | R11,50 |
|-----------------------------|--------|
| Lease Period                | 12 moi |
| Available From              | Immed  |

R11,500 Ex Vat 12 months Immediately

| Floor Size m <sup>2</sup> | 85         | Security         | Yes |
|---------------------------|------------|------------------|-----|
| Parking Bays              | -          | Air Conditioning | Yes |
| Title                     | -          | Generator        | -   |
| Zoning                    | Commercial | Fibre            | -   |