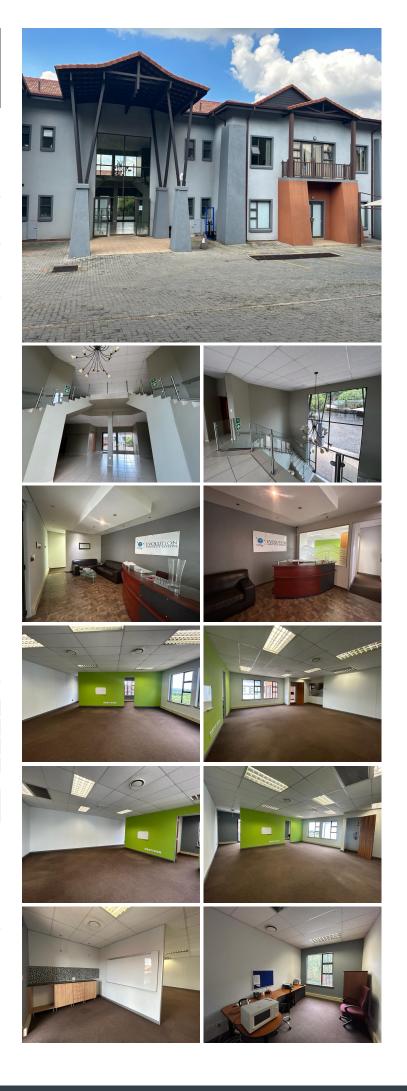

## 🔏 372 m²

Clearview Office Park is situated just off Christiaan de Wet Road in Allen's Nek, close to Clearwater Mall with easy access from Hendrik Potgieter Road and the N1.

The well-maintained office park offers 24-hour access-controlled security with ample visitors parking and a back-up generator. The office is situated on the first floor and offers a welcoming and spacious reception area and two breakaway open planned offices. The offices can be sub-divided into the following:

Office 1 offers 274 sqm and consists of a carpeted boardroom with fitted blinds and a dedicated balcony, 6 executive offices as well as an open plan area, including 2 storerooms and a server room.

Office 2 offers 84 sqm and consists of a large carpeted open plan office, a private office and small boardroom with a balcony.

The two office suites share the reception, kitchen and bathrooms. The suites are fibre ready with an alarm system. Air conditioning throughout the office. Ample parking is available with 14 allocated parking bays - 4 basement and 10 shade net. Extra outside storage area in the basement is also available.