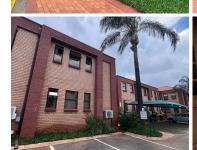

## 14,820 pm

Westwood Office Park | Prime Office Space to Let in Roodepoort

114 m<sup>2</sup>

This prime office space measuring 114sqm is available to let immediately. The unit consists of spacious offices, a kitchenette and bathrooms. The flooring is neat and there is plenty of natural light flowing throughout. The building is fibre ready and there is generator backup. There is 24-hour security. There is ample parking available.

Westwood Office Park is a secure, modern well-maintained office park situated in close proximity to Clearwater Mall, main arterial routes and other amenities in the area.

Gross Monthly Rental R14,820 Ex Vat Lease Period 12 months Available From Immediately