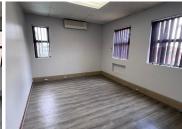

## 14,820 pm

Westwood Office Park | Prime Office Space to Let in Roodepoort

114 m<sup>2</sup>

This prime office space measuring 114sqm is available to let immediately. The unit consists of spacious offices, a kitchenette and bathrooms. The flooring is neat and there is plenty of natural light flowing throughout. The building is fibre ready and there is generator backup. There is 24-hour security. There is ample parking available.