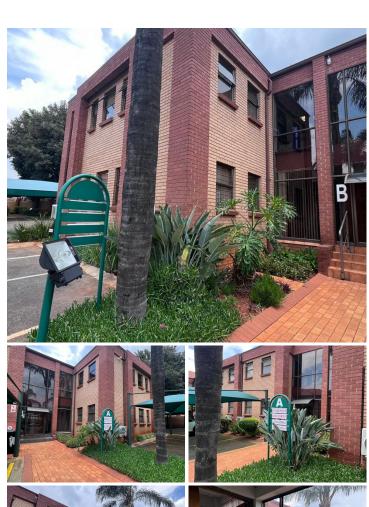

## 14,820 pm

Westwood Office Park | Prime Office Space to Let in Roodepoort

114 m<sup>2</sup>

This prime office space measuring 114sqm is available to let immediately. The unit consists of spacious offices, a kitchenette and bathrooms. The flooring is neat and there is plenty of natural light flowing throughout. The building is fibre ready and there is generator backup. There is 24-hour security. There is ample parking available.

Westwood Office Park is a secure, modern well-maintained office park situated in close proximity to Clearwater Mall, main arterial routes and other amenities in the area.

Gross Monthly Rental R14,820 Ex Vat Lease Period 12 months Available From Immediately