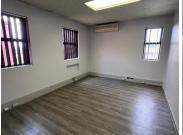

## 14,820 pm

Westwood Office Park | Prime Office Space to Let in Roodepoort

114 m<sup>2</sup>

This prime office space measuring 114sqm is available to let immediately. The unit consists of spacious offices, a kitchenette and bathrooms. The flooring is neat and there is plenty of natural light flowing throughout. The building is fibre ready and there is generator backup. There is 24-hour security. There is ample parking available.