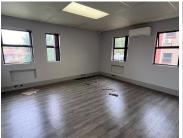

## 14,820 pm

Westwood Office Park | Prime Office Space to Let in Roodepoort

114 m<sup>2</sup>

This prime office space measuring 114sqm is available to let immediately. The unit consists of spacious offices, a kitchenette and bathrooms. The flooring is neat and there is plenty of natural light flowing throughout. The building is fibre ready and there is generator backup. There is 24-hour security. There is ample parking available.