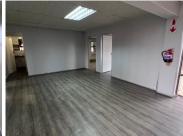

## 14,820 pm

Westwood Office Park | Prime Office Space to Let in Roodepoort

114 m<sup>2</sup>

This prime office space measuring 114sqm is available to let immediately. The unit consists of spacious offices, a kitchenette and bathrooms. The flooring is neat and there is plenty of natural light flowing throughout. The building is fibre ready and there is generator backup. There is 24-hour security. There is ample parking available.