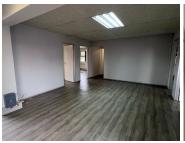

## 14,820 pm

Westwood Office Park | Prime Office Space to Let in Roodepoort

114 m<sup>2</sup>

This prime office space measuring 114sqm is available to let immediately. The unit consists of spacious offices, a kitchenette and bathrooms. The flooring is neat and there is plenty of natural light flowing throughout. The building is fibre ready and there is generator backup. There is 24-hour security. There is ample parking available.