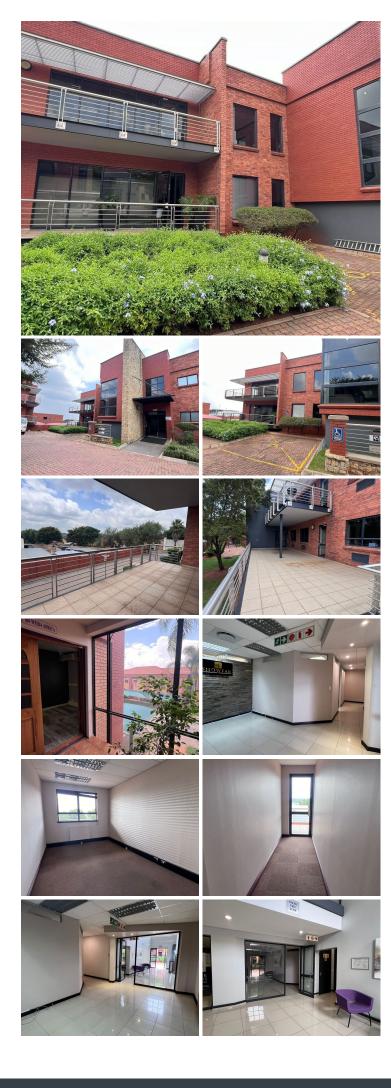

#### 322 m<sup>2</sup> ~

This prime office space measuring 322sqm is available to let immediately. The unit consists of a reception area, offices, kitchen and ablutions. The office space has well-maintained flooring and excellent natural light flowing throughout. There is generator and water back-up, and 24-hour security. Rental is R100 per sqm excluding VAT and utilities.

The property is close to all main arterial routes, shops and other amenities in the area.

### **Gross Monthly Rental** Lease Period Available From

R32,000 Ex Vat 12 months Immediately

| Floor Size m <sup>2</sup> | 322        | Security         | Yes |
|---------------------------|------------|------------------|-----|
| Parking Bays              | -          | Air Conditioning | Yes |
| Title                     | -          | Generator        | -   |
| Zoning                    | Commercial | Fibre            | -   |