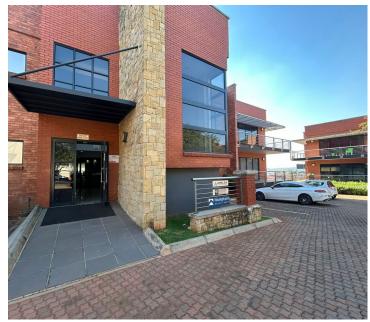

## 18,900 pm

Warich Close Office Park | Prime Office Space to Let in Roodepoort

180 m<sup>2</sup>

Premium office space to let measuring 180m2 for immediate occupation. The offices have a welcoming bright reception area, a large open-plan area that can be split with sliding dividers, 2 breakaway offices and a kitchenette. The windows allow for excellent natural lighting throughout and a large balcony overlooking Warich Close Office Park.

The property is located close to main arterial routes, restaurants, shops and other amenities.

Gross Monthly Rental R18,900 Ex Vat Lease Period 12 months Available From Immediately

| Floor Size m <sup>2</sup> | 180        | Security         | Yes |
|---------------------------|------------|------------------|-----|
| Parking Bays              | -          | Air Conditioning | Yes |
| Title                     | -          | Generator        | -   |
| Zoning                    | Commercial | Fibre            | -   |