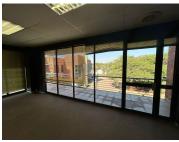

## 18,900 pm

Warich Close Office Park | Prime Office Space to Let in Roodepoort

180 m<sup>2</sup>

Premium office space to let measuring 180m2 for immediate occupation. The offices have a welcoming bright reception area, a large open-plan area that can be split with sliding dividers, 2 breakaway offices and a kitchenette. The windows allow for excellent natural lighting throughout and a large balcony overlooking Warich Close Office Park.

The property is located close to main arterial routes, restaurants, shops and other amenities.

Gross Monthly Rental R18,900 Ex Vat Lease Period 12 months Available From Immediately

| Floor Size m <sup>2</sup> | 180        | Security         | Yes |
|---------------------------|------------|------------------|-----|
| Parking Bays              | -          | Air Conditioning | Yes |
| Title                     | -          | Generator        | -   |
| Zoning                    | Commercial | Fibre            | -   |