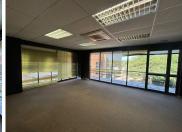

## 18,900 pm

Warich Close Office Park | Prime Office Space to Let in Roodepoort

180 m<sup>2</sup>

Premium office space to let measuring 180m2 for immediate occupation. The offices have a welcoming bright reception area, a large open-plan area that can be split with sliding dividers, 2 breakaway offices and a kitchenette. The windows allow for excellent natural lighting throughout and a large balcony overlooking Warich Close Office Park.