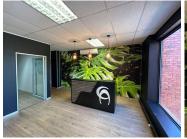

## 18,900 pm

Warich Close Office Park | Prime Office Space to Let in Roodepoort

180 m<sup>2</sup>

Premium office space to let measuring 180m2 for immediate occupation. The offices have a welcoming bright reception area, a large open-plan area that can be split with sliding dividers, 2 breakaway offices and a kitchenette. The windows allow for excellent natural lighting throughout and a large balcony overlooking Warich Close Office Park.