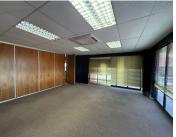

## 18,900 pm

Warich Close Office Park | Prime Office Space to Let in Roodepoort

180 m<sup>2</sup>

Premium office space to let measuring 180m2 for immediate occupation. The offices have a welcoming bright reception area, a large open-plan area that can be split with sliding dividers, 2 breakaway offices and a kitchenette. The windows allow for excellent natural lighting throughout and a large balcony overlooking Warich Close Office Park.