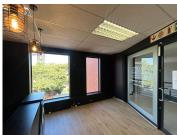

## 18,900 pm

Warich Close Office Park | Prime Office Space to Let in Roodepoort

180 m<sup>2</sup>

Premium office space to let measuring 180m2 for immediate occupation. The offices have a welcoming bright reception area, a large open-plan area that can be split with sliding dividers, 2 breakaway offices and a kitchenette. The windows allow for excellent natural lighting throughout and a large balcony overlooking Warich Close Office Park.