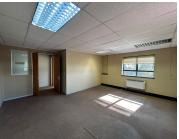

## 18,900 pm

Warich Close Office Park | Prime Office Space to Let in Roodepoort

180 m<sup>2</sup>

Premium office space to let measuring 180m2 for immediate occupation. The offices have a welcoming bright reception area, a large open-plan area that can be split with sliding dividers, 2 breakaway offices and a kitchenette. The windows allow for excellent natural lighting throughout and a large balcony overlooking Warich Close Office Park.