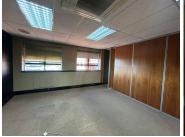

## 18,900 pm

Warich Close Office Park | Prime Office Space to Let in Roodepoort

180 m<sup>2</sup>

Premium office space to let measuring 180m2 for immediate occupation. The offices have a welcoming bright reception area, a large open-plan area that can be split with sliding dividers, 2 breakaway offices and a kitchenette. The windows allow for excellent natural lighting throughout and a large balcony overlooking Warich Close Office Park.