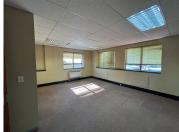

## 18,900 pm

Warich Close Office Park | Prime Office Space to Let in Roodepoort

180 m<sup>2</sup>

Premium office space to let measuring 180m2 for immediate occupation. The offices have a welcoming bright reception area, a large open-plan area that can be split with sliding dividers, 2 breakaway offices and a kitchenette. The windows allow for excellent natural lighting throughout and a large balcony overlooking Warich Close Office Park.