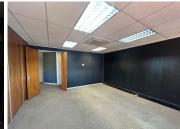

## 18,900 pm

Warich Close Office Park | Prime Office Space to Let in Roodepoort

180 m<sup>2</sup>

Premium office space to let measuring 180m2 for immediate occupation. The offices have a welcoming bright reception area, a large open-plan area that can be split with sliding dividers, 2 breakaway offices and a kitchenette. The windows allow for excellent natural lighting throughout and a large balcony overlooking Warich Close Office Park.

The property is located close to main arterial routes, restaurants, shops and other amenities.

Gross Monthly Rental R18,900 Ex Vat Lease Period 12 months Available From Immediately

| Floor Size m <sup>2</sup> | 180        | Security         | Yes |
|---------------------------|------------|------------------|-----|
| Parking Bays              | -          | Air Conditioning | Yes |
| Title                     | -          | Generator        | -   |
| Zoning                    | Commercial | Fibre            | -   |