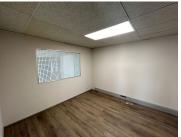

## 114 m<sup>2</sup>

Elevate your business with this high-visibility, first floor office unit, directly opposite Clearwater Mall. Available for immediate occupation, this 114m² premium office space offers a well-appointed reception area, multiple breakaway offices, a spacious boardroom, kitchen, and bathrooms. Large windows throughout provide excellent natural light.

Gross Monthly Rental R14,820 Ex Vat Lease Period 12 months Available From Immediately

| Floor Size m <sup>2</sup> | 114        | Security         | Yes |
|---------------------------|------------|------------------|-----|
| Parking Bays              | -          | Air Conditioning | Yes |
| Title                     | -          | Generator        | -   |
| Zoning                    | Commercial | Fibre            | -   |