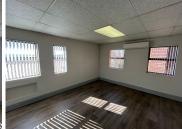

## 114 m<sup>2</sup>

Elevate your business with this high-visibility, first floor office unit, directly opposite Clearwater Mall. Available for immediate occupation, this 114m² premium office space offers a well-appointed reception area, multiple breakaway offices, a spacious boardroom, kitchen, and bathrooms. Large windows throughout provide excellent natural light.

Gross Monthly Rental R14,820 Ex Vat Lease Period 12 months Available From Immediately

| Floor Size m <sup>2</sup> | 114        | Security         | Yes |
|---------------------------|------------|------------------|-----|
| Parking Bays              | -          | Air Conditioning | Yes |
| Title                     | -          | Generator        | -   |
| Zoning                    | Commercial | Fibre            | -   |