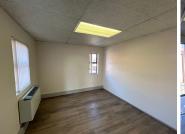

## 114 m<sup>2</sup>

Elevate your business with this high-visibility, first floor office unit, directly opposite Clearwater Mall. Available for immediate occupation, this 114m² premium office space offers a well-appointed reception area, multiple breakaway offices, a spacious boardroom, kitchen, and bathrooms. Large windows throughout provide excellent natural light.