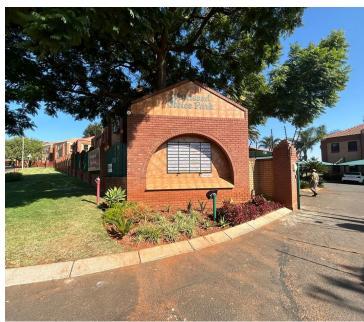

## 14,820 pm

Westwood Office Park | Premium Office Space to Let in Roodepoort

## 114 m<sup>2</sup>

Elevate your business with this high-visibility, first floor office unit, directly opposite Clearwater Mall. Available for immediate occupation, this 114m² premium office space offers a well-appointed reception area, multiple breakaway offices, a spacious boardroom, kitchen, and bathrooms. Large windows throughout provide excellent natural light.

Conveniently located near main arterial routes, restaurants, shops, and other amenities, this office space ensures easy accessibility and high exposure. Clearwater Mall across the road offers diverse dining, shopping, and entertainment options, enhancing your business environment.