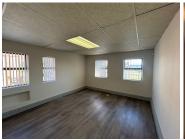

## 114 m<sup>2</sup>

Elevate your business with this high-visibility, first floor office unit, directly opposite Clearwater Mall. Available for immediate occupation, this 114m² premium office space offers a well-appointed reception area, multiple breakaway offices, a spacious boardroom, kitchen, and bathrooms. Large windows throughout provide excellent natural light.