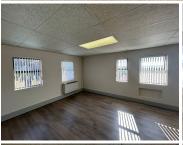

## 114 m<sup>2</sup>

Elevate your business with this high-visibility, first floor office unit, directly opposite Clearwater Mall. Available for immediate occupation, this 114m² premium office space offers a well-appointed reception area, multiple breakaway offices, a spacious boardroom, kitchen, and bathrooms. Large windows throughout provide excellent natural light.

Gross Monthly Rental R14,820 Ex Vat Lease Period 12 months Available From Immediately

| Floor Size m <sup>2</sup> | 114        | Security         | Yes |
|---------------------------|------------|------------------|-----|
| Parking Bays              | -          | Air Conditioning | Yes |
| Title                     | -          | Generator        | -   |
| Zoning                    | Commercial | Fibre            | -   |