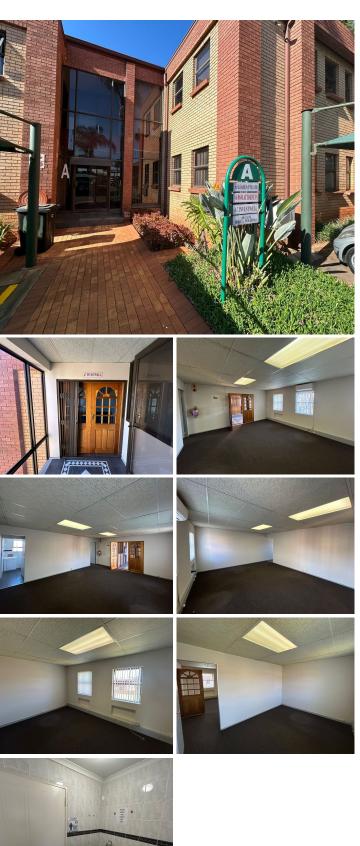

## 6,240 pm

Westwood Office Park | Premium Office Space to Let in Roodepoort

Elevate your business with this high-visibility, first floor office unit, directly opposite Clearwater Mall. Available for immediate occupation, this 52m<sup>2</sup> premium office space offers a well-appointed reception area, multiple breakaway offices, a spacious boardroom, kitchen, and bathrooms. Large windows throughout provide excellent natural light.

| Gross Monthly Rental |   |
|----------------------|---|
| Lease Period         | 1 |
| Available From       | I |

R6.240 Ex Vat 12 months Immediately

| Floor Size m <sup>2</sup> | 52         | Security         | Yes |
|---------------------------|------------|------------------|-----|
| Parking Bays              | -          | Air Conditioning | Yes |
| Title                     | -          | Generator        | -   |
| Zoning                    | Commercial | Fibre            | -   |