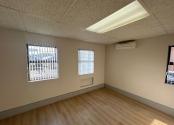

## 14,820 pm

Westwood Office Park | Premium Office Space to Let in Roodepoort

114 m<sup>2</sup>

High Visibility Ground Floor Office Unit to Let opposite Clearwater Mall.

Premium office space to let, measuring approx 114m2 for immediate occupation. The unit has a reception area, multiple breakaway offices, boardroom space, a kitchen and bathrooms. The windows allow for excellent natural lighting throughout.