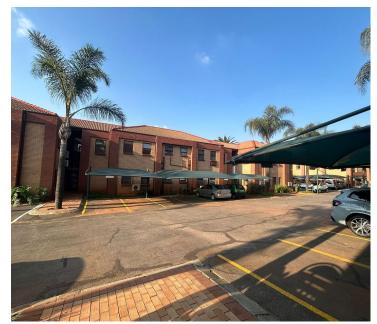

## 14,820 pm

Westwood Office Park | Premium Office Space to Let in Roodepoort

114 m<sup>2</sup>

High Visibility Ground Floor Office Unit to Let opposite Clearwater Mall.

Premium office space to let, measuring approx 114m2 for immediate occupation. The unit has a reception area, multiple breakaway offices, boardroom space, a kitchen and bathrooms. The windows allow for excellent natural lighting throughout.

The property is located close to main arterial routes, restaurants, shops and other amenities in the area.

Gross Monthly Rental R14,820 Ex Vat Lease Period 12 months Available From Immediately

| Floor Size m <sup>2</sup> | 114        | Security         | Yes |
|---------------------------|------------|------------------|-----|
| Parking Bays              | -          | Air Conditioning | Yes |
| Title                     | -          | Generator        | -   |
| Zoning                    | Commercial | Fibre            | -   |