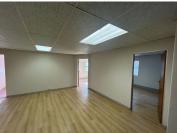

## 14,820 pm

Westwood Office Park | Premium Office Space to Let in Roodepoort

114 m<sup>2</sup>

High Visibility Ground Floor Office Unit to Let opposite Clearwater Mall.

Premium office space to let, measuring approx 114m2 for immediate occupation. The unit has a reception area, multiple breakaway offices, boardroom space, a kitchen and bathrooms. The windows allow for excellent natural lighting throughout.