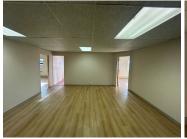

## 14,820 pm

Westwood Office Park | Premium Office Space to Let in Roodepoort

114 m<sup>2</sup>

High Visibility Ground Floor Office Unit to Let opposite Clearwater Mall.

Premium office space to let, measuring approx 114m2 for immediate occupation. The unit has a reception area, multiple breakaway offices, boardroom space, a kitchen and bathrooms. The windows allow for excellent natural lighting throughout.