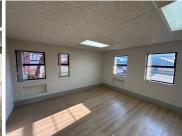

## 14,820 pm

Westwood Office Park | Premium Office Space to Let in Roodepoort

114 m<sup>2</sup>

High Visibility Ground Floor Office Unit to Let opposite Clearwater Mall.

Premium office space to let, measuring approx 114m2 for immediate occupation. The unit has a reception area, multiple breakaway offices, boardroom space, a kitchen and bathrooms. The windows allow for excellent natural lighting throughout.