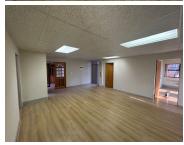

## 14,820 pm

Westwood Office Park | Premium Office Space to Let in Roodepoort

114 m<sup>2</sup>

High Visibility Ground Floor Office Unit to Let opposite Clearwater Mall.

Premium office space to let, measuring approx 114m2 for immediate occupation. The unit has a reception area, multiple breakaway offices, boardroom space, a kitchen and bathrooms. The windows allow for excellent natural lighting throughout.