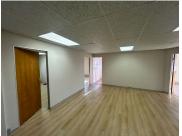

## 14,820 pm

Westwood Office Park | Premium Office Space to Let in Roodepoort

114 m<sup>2</sup>

High Visibility Ground Floor Office Unit to Let opposite Clearwater Mall.

Premium office space to let, measuring approx 114m2 for immediate occupation. The unit has a reception area, multiple breakaway offices, boardroom space, a kitchen and bathrooms. The windows allow for excellent natural lighting throughout.