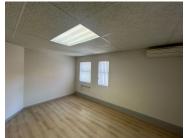

## 14,820 pm

Westwood Office Park | Premium Office Space to Let in Roodepoort

114 m<sup>2</sup>

High Visibility Ground Floor Office Unit to Let opposite Clearwater Mall.

Premium office space to let, measuring approx 114m2 for immediate occupation. The unit has a reception area, multiple breakaway offices, boardroom space, a kitchen and bathrooms. The windows allow for excellent natural lighting throughout.