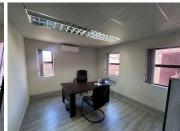

## 114 m<sup>2</sup>

Welcome to Unit D1 in Westwood Office Park, located at Allen's Nek, Roodepoort. This prime office space, measuring approximately 114 m², is available for immediate occupation and offers high visibility directly opposite Clearwater Mall, making it an ideal location for businesses looking to enhance their profile.

The unit features five well-appointed breakaway offices, complemented by a welcoming reception area and a spacious boardroom, perfect for meetings and collaboration. A convenient kitchen and modern bathrooms add to the functionality of the space. Abundant natural light floods the office through large windows, highlighting the attractive laminate flooring throughout.