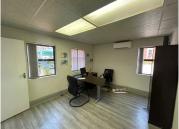

## 114 m<sup>2</sup>

Welcome to Unit D1 in Westwood Office Park, located at Allen's Nek, Roodepoort. This prime office space, measuring approximately 114 m², is available for immediate occupation and offers high visibility directly opposite Clearwater Mall, making it an ideal location for businesses looking to enhance their profile.

The unit features five well-appointed breakaway offices, complemented by a welcoming reception area and a spacious boardroom, perfect for meetings and collaboration. A convenient kitchen and modern bathrooms add to the functionality of the space. Abundant natural light floods the office through large windows, highlighting the attractive laminate flooring throughout.