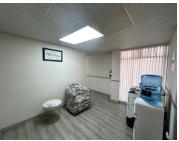

The unit features five well-appointed breakaway offices, complemented by a welcoming reception area and a spacious boardroom, perfect for meetings and collaboration. A convenient kitchen and modern bathrooms add to the functionality of the space. Abundant natural light floods the office through large windows, highlighting the attractive laminate flooring throughout.