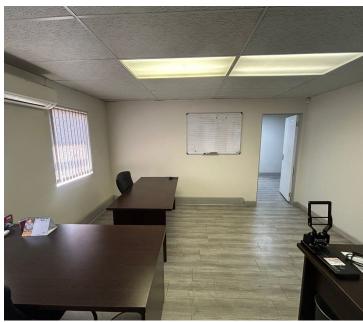

## 114 m<sup>2</sup>

Welcome to Unit D1 in Westwood Office Park, located at Allen's Nek, Roodepoort. This prime office space, measuring approximately 114 m², is available for immediate occupation and offers high visibility directly opposite Clearwater Mall, making it an ideal location for businesses looking to enhance their profile.

The unit features five well-appointed breakaway offices, complemented by a welcoming reception area and a spacious boardroom, perfect for meetings and collaboration. A convenient kitchen and modern bathrooms add to the functionality of the space. Abundant natural light floods the office through large windows, highlighting the attractive laminate flooring throughout.