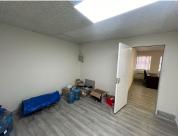

The unit features five well-appointed breakaway offices, complemented by a welcoming reception area and a spacious boardroom, perfect for meetings and collaboration. A convenient kitchen and modern bathrooms add to the functionality of the space. Abundant natural light floods the office through large windows, highlighting the attractive laminate flooring throughout.