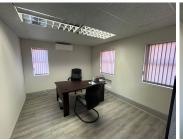

## 114 m<sup>2</sup>

Welcome to Unit D1 in Westwood Office Park, located at Allen's Nek, Roodepoort. This prime office space, measuring approximately 114 m², is available for immediate occupation and offers high visibility directly opposite Clearwater Mall, making it an ideal location for businesses looking to enhance their profile.

The unit features five well-appointed breakaway offices, complemented by a welcoming reception area and a spacious boardroom, perfect for meetings and collaboration. A convenient kitchen and modern bathrooms add to the functionality of the space. Abundant natural light floods the office through large windows, highlighting the attractive laminate flooring throughout.