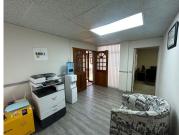

## 114 m<sup>2</sup>

Welcome to Unit D1 in Westwood Office Park, located at Allen's Nek, Roodepoort. This prime office space, measuring approximately 114 m², is available for immediate occupation and offers high visibility directly opposite Clearwater Mall, making it an ideal location for businesses looking to enhance their profile.

The unit features five well-appointed breakaway offices, complemented by a welcoming reception area and a spacious boardroom, perfect for meetings and collaboration. A convenient kitchen and modern bathrooms add to the functionality of the space. Abundant natural light floods the office through large windows, highlighting the attractive laminate flooring throughout.