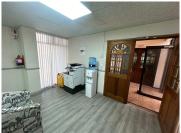

## 114 m<sup>2</sup>

Welcome to Unit D1 in Westwood Office Park, located at Allen's Nek, Roodepoort. This prime office space, measuring approximately 114 m², is available for immediate occupation and offers high visibility directly opposite Clearwater Mall, making it an ideal location for businesses looking to enhance their profile.

The unit features five well-appointed breakaway offices, complemented by a welcoming reception area and a spacious boardroom, perfect for meetings and collaboration. A convenient kitchen and modern bathrooms add to the functionality of the space. Abundant natural light floods the office through large windows, highlighting the attractive laminate flooring throughout.