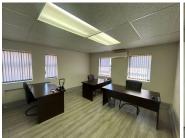

## 114 m<sup>2</sup>

Welcome to Unit D1 in Westwood Office Park, located at Allen's Nek, Roodepoort. This prime office space, measuring approximately 114 m², is available for immediate occupation and offers high visibility directly opposite Clearwater Mall, making it an ideal location for businesses looking to enhance their profile.

The unit features five well-appointed breakaway offices, complemented by a welcoming reception area and a spacious boardroom, perfect for meetings and collaboration. A convenient kitchen and modern bathrooms add to the functionality of the space. Abundant natural light floods the office through large windows, highlighting the attractive laminate flooring throughout.