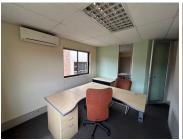

## 12 m<sup>2</sup>

Located on the 3rd floor of Building 1 & 2 at Panorama Office Park, this stylishly furnished executive office offers a convenient and professional space tailored for one occupant. Set in the thriving Allen's Nek area, this compact  $12m^2$  workspace is fully fitted with high-quality finishes, ensuring a productive and comfortable environment. The rental includes essential amenities like a welcoming reception area, multiple breakaway boardrooms for private meetings, a kitchenette, and ablution facilities. A dedicated parking bay is available, along with the convenience of water and electricity being included in the monthly rental, saving you time and simplifying your budget. Rental Price: R5,000 excluding VAT.