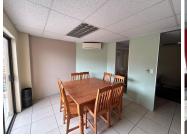

## 12 m<sup>2</sup>

Located on the 3rd floor of Building 1 & 2 at Panorama Office Park, this stylishly furnished executive office offers a convenient and professional space tailored for one occupant. Set in the thriving Allen's Nek area, this compact  $12m^2$  workspace is fully fitted with high-quality finishes, ensuring a productive and comfortable environment. The rental includes essential amenities like a welcoming reception area, multiple breakaway boardrooms for private meetings, a kitchenette, and ablution facilities. A dedicated parking bay is available, along with the convenience of water and electricity being included in the monthly rental, saving you time and simplifying your budget. Rental Price: R5,000 excluding VAT.