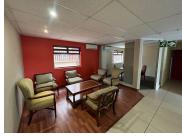

## 12 m<sup>2</sup>

Located on the 3rd floor of Building 1 & 2 at Panorama Office Park, this stylishly furnished executive office offers a convenient and professional space tailored for one occupant. Set in the thriving Allen's Nek area, this compact  $12m^2$  workspace is fully fitted with high-quality finishes, ensuring a productive and comfortable environment. The rental includes essential amenities like a welcoming reception area, multiple breakaway boardrooms for private meetings, a kitchenette, and ablution facilities. A dedicated parking bay is available, along with the convenience of water and electricity being included in the monthly rental, saving you time and simplifying your budget. Rental Price: R5,000 excluding VAT.