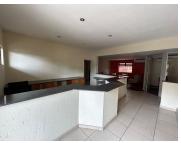

## 12 m<sup>2</sup>

Located on the 3rd floor of Building 1 & 2 at Panorama Office Park, this stylishly furnished executive office offers a convenient and professional space tailored for one occupant. Set in the thriving Allen's Nek area, this compact  $12m^2$  workspace is fully fitted with high-quality finishes, ensuring a productive and comfortable environment. The rental includes essential amenities like a welcoming reception area, multiple breakaway boardrooms for private meetings, a kitchenette, and ablution facilities. A dedicated parking bay is available, along with the convenience of water and electricity being included in the monthly rental, saving you time and simplifying your budget. Rental Price: R5,000 excluding VAT.