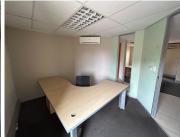

## 12 m<sup>2</sup>

Located on the 3rd floor of Building 1 & 2 at Panorama Office Park, this stylishly furnished executive office offers a convenient and professional space tailored for one occupant. Set in the thriving Allen's Nek area, this compact  $12m^2$  workspace is fully fitted with high-quality finishes, ensuring a productive and comfortable environment. The rental includes essential amenities like a welcoming reception area, multiple breakaway boardrooms for private meetings, a kitchenette, and ablution facilities. A dedicated parking bay is available, along with the convenience of water and electricity being included in the monthly rental, saving you time and simplifying your budget. Rental Price: R5,000 excluding VAT.