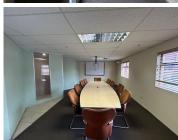

## 12 m<sup>2</sup>

Located on the 3rd floor of Building 1 & 2 at Panorama Office Park, this stylishly furnished executive office offers a convenient and professional space tailored for one occupant. Set in the thriving Allen's Nek area, this compact  $12m^2$  workspace is fully fitted with high-quality finishes, ensuring a productive and comfortable environment. The rental includes essential amenities like a welcoming reception area, multiple breakaway boardrooms for private meetings, a kitchenette, and ablution facilities. A dedicated parking bay is available, along with the convenience of water and electricity being included in the monthly rental, saving you time and simplifying your budget. Rental Price: R5,000 excluding VAT.