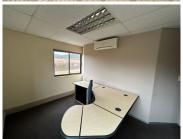

## 12 m<sup>2</sup>

Located on the 3rd floor of Building 1 & 2 at Panorama Office Park, this stylishly furnished executive office offers a convenient and professional space tailored for one occupant. Set in the thriving Allen's Nek area, this compact  $12m^2$  workspace is fully fitted with high-quality finishes, ensuring a productive and comfortable environment. The rental includes essential amenities like a welcoming reception area, multiple breakaway boardrooms for private meetings, a kitchenette, and ablution facilities. A dedicated parking bay is available, along with the convenience of water and electricity being included in the monthly rental, saving you time and simplifying your budget. Rental Price: R5,000 excluding VAT.