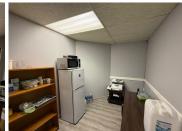

The unit features a well-designed layout that includes five private breakaway offices, a welcoming reception area, a kitchen, and well-maintained bathrooms. Large windows throughout ensure abundant natural light, while the neat laminate flooring adds a touch of professionalism to the environment.