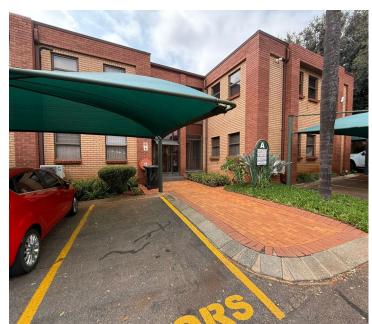

## 114 m<sup>2</sup>

Available immediately, this high-visibility first-floor office space at Westwood Office Park, Allen's Nek, Roodepoort, offers an exceptional opportunity for businesses seeking a modern and convenient workspace. Situated directly opposite Clearwater Mall, this 114m² office unit is ideal for companies looking to establish themselves in a prime location with easy access to key amenities.

Situated in a highly sought-after area, Westwood Office Park is easily accessible from main arterial routes, providing effortless commuting options. The surrounding area is vibrant, with a variety of restaurants, shops, and other essential amenities nearby, offering both convenience and value to tenants.