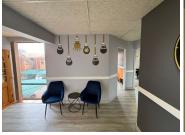

The unit features a well-designed layout that includes five private breakaway offices, a welcoming reception area, a kitchen, and well-maintained bathrooms. Large windows throughout ensure abundant natural light, while the neat laminate flooring adds a touch of professionalism to the environment.