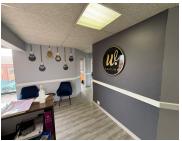

The unit features a well-designed layout that includes five private breakaway offices, a welcoming reception area, a kitchen, and well-maintained bathrooms. Large windows throughout ensure abundant natural light, while the neat laminate flooring adds a touch of professionalism to the environment.