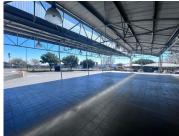

## 260,520 pm

McCarthy Audi Dealership | Prime Retail Space to Let in Allen's Nek Ext 43

2171 m<sup>2</sup>

This dealership measuring 2171sqm is available to let in Allen's Nek Ext 4, Roodepoort. The property is very well-situated on a main business road, offering excellent exposure and signage opportunity. This beautiful glass fronted dealership is spacious and fully tiled. The back office is carpeted with excellent natural lighting throughout. There is generator backup. The property also has ample parking available on site and is close to all main arterial routes and varies amenities in the area.