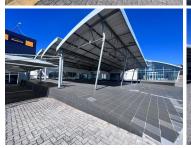

## 260,520 pm

McCarthy Audi Dealership | Prime Retail Space to Let in Allen's Nek Ext 43

2171 m<sup>2</sup>

This dealership measuring 2171sqm is available to let in Allen's Nek Ext 4, Roodepoort. The property is very well-situated on a main business road, offering excellent exposure and signage opportunity. This beautiful glass fronted dealership is spacious and fully tiled. The back office is carpeted with excellent natural lighting throughout. There is generator backup. The property also has ample parking available on site and is close to all main arterial routes and varies amenities in the area.