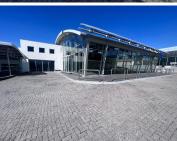

## 260,520 pm

McCarthy Audi Dealership | Prime Retail Space to Let in Allen's Nek Ext 43

2171 m<sup>2</sup>

This dealership measuring 2171sqm is available to let in Allen's Nek Ext 4, Roodepoort. The property is very well-situated on a main business road, offering excellent exposure and signage opportunity. This beautiful glass fronted dealership is spacious and fully tiled. The back office is carpeted with excellent natural lighting throughout. There is generator backup. The property also has ample parking available on site and is close to all main arterial routes and varies amenities in the area.