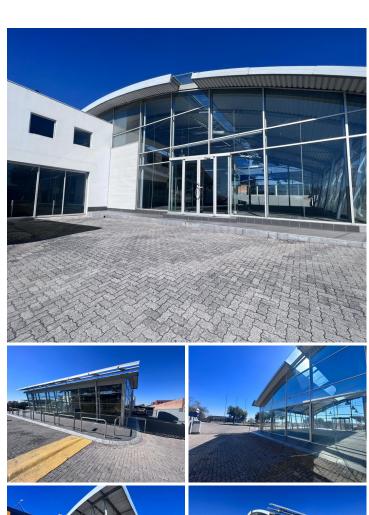

## 260,520 pm

McCarthy Audi Dealership | Prime Retail Space to Let in Allen's Nek Ext 43

2171 m<sup>2</sup>

This dealership measuring 2171sqm is available to let in Allen's Nek Ext 4, Roodepoort. The property is very well-situated on a main business road, offering excellent exposure and signage opportunity. This beautiful glass fronted dealership is spacious and fully tiled. The back office is carpeted with excellent natural lighting throughout. There is generator backup. The property also has ample parking available on site and is close to all main arterial routes and varies amenities in the area.