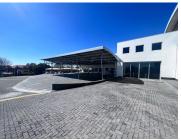

## 260,520 pm

McCarthy Audi Dealership | Prime Retail Space to Let in Allen's Nek Ext 43

2171 m<sup>2</sup>

This dealership measuring 2171sqm is available to let in Allen's Nek Ext 4, Roodepoort. The property is very well-situated on a main business road, offering excellent exposure and signage opportunity. This beautiful glass fronted dealership is spacious and fully tiled. The back office is carpeted with excellent natural lighting throughout. There is generator backup. The property also has ample parking available on site and is close to all main arterial routes and varies amenities in the area.