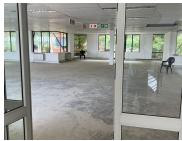

There is air-conditioning installed, as well as fantastic natural light flowing throughout. There is a kitchen available as well as ample parking an a generator on site.

The office is situated in the Afrisam House building located in the Constantia Office Park. The complex is ideally located on the Hendrik Potgieter main road and can be easily accessed from the N1 highway via 14th Avenue.

Gross Monthly Rental R228,735 Ex Vat Lease Period Negotiable Available From Immediately

| Floor Size m <sup>2</sup> | 1989       | Security         | Yes |
|---------------------------|------------|------------------|-----|
| Parking Bays              | -          | Air Conditioning | Yes |
| Title                     | -          | Generator        | -   |
| Zoning                    | Commercial | Fibre            | -   |