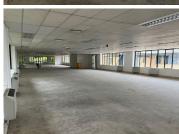

## 228,735 pm

AFRISAM HOUSE | CONSTANTIA OFFICE PARK | 14TH AVENUE | ROODEPOORT

1989 m<sup>2</sup>

Constantia Office Park is an energy-efficient , A-grade Park with well maintained gardens that gives a relaxed atmosphere to the Office Park with beautiful water features. 24/7 security access.

There is air-conditioning installed, as well as fantastic natural light flowing throughout. There is a kitchen available as well as ample parking an a generator on site.

The office is situated in the Afrisam House building located in the Constantia Office Park. The complex is ideally located on the Hendrik Potgieter main road and can be easily accessed from the N1 highway via 14th Avenue.