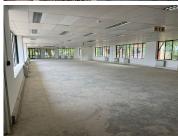

## 228,735 pm

AFRISAM HOUSE | CONSTANTIA OFFICE PARK | 14TH AVENUE | ROODEPOORT

1989 m<sup>2</sup>

Constantia Office Park is an energy-efficient , A-grade Park with well maintained gardens that gives a relaxed atmosphere to the Office Park with beautiful water features. 24/7 security access.

There is air-conditioning installed, as well as fantastic natural light flowing throughout. There is a kitchen available as well as ample parking an a generator on site.

The office is situated in the Afrisam House building located in the Constantia Office Park. The complex is ideally located on the Hendrik Potgieter main road and can be easily accessed from the N1 highway via 14th Avenue.