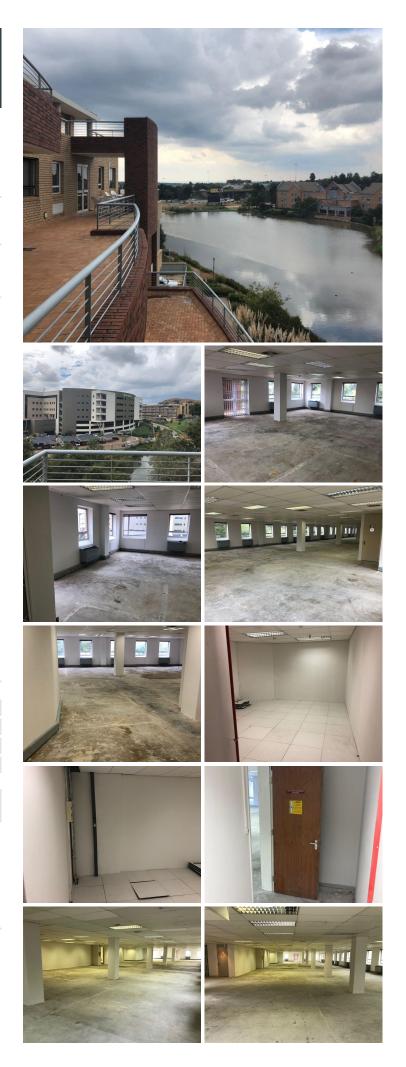

## 🐔 760 m²

A great office to let in Meersig Office Park overlooking the Meersig Dam situated in the popular Constantia Kloof business node, offering easy access to the N1 highway with public transport easily accessible and the 14th Avenue off ramp close by.

There is a communal reception and sign in before being shown to the requested floor, which is serviced by a lift. This is a fantastic rental rate for its prime location and easy accessibility to all commercial nodes. Ample visitors parking is available.