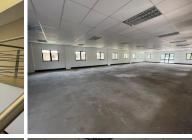

## 🐔 707 m²

CONSTANTIA OFFICE PARK | 707SQM OFFICE IN GATEVIEW HOUSE

Large white box unit measuring 707sqm available. The first floor unit is situated in Gateview House located in Constantia Office Park. It features large windows to allow natural light within and a separate dedicated kitchen area ready to be fit out as per tenant's specifications.