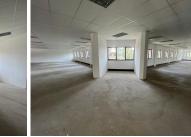

## 🐔 707 m²

CONSTANTIA OFFICE PARK | 707SQM OFFICE IN GATEVIEW HOUSE

Large white box unit measuring 707sqm available. The first floor unit is situated in Gateview House located in Constantia Office Park. It features large windows to allow natural light within and a separate dedicated kitchen area ready to be fit out as per tenant's specifications.