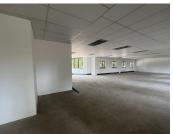

## 🐔 707 m²

CONSTANTIA OFFICE PARK | 707SQM OFFICE IN GATEVIEW HOUSE

Large white box unit measuring 707sqm available. The first floor unit is situated in Gateview House located in Constantia Office Park. It features large windows to allow natural light within and a separate dedicated kitchen area ready to be fit out as per tenant's specifications.