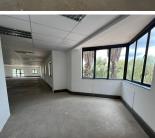

## 🐔 707 m²

CONSTANTIA OFFICE PARK | 707SQM OFFICE IN GATEVIEW HOUSE

Large white box unit measuring 707sqm available. The first floor unit is situated in Gateview House located in Constantia Office Park. It features large windows to allow natural light within and a separate dedicated kitchen area ready to be fit out as per tenant's specifications.