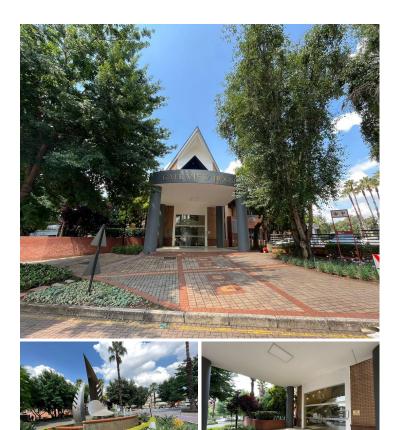

## 🐔 707 m²

CONSTANTIA OFFICE PARK | 707SQM OFFICE IN GATEVIEW HOUSE

Large white box unit measuring 707sqm available. The first floor unit is situated in Gateview House located in Constantia Office Park. It features large windows to allow natural light within and a separate dedicated kitchen area ready to be fit out as per tenant's specifications.

Ample parking is available at R650 per basement bay, R550 per shade net or covered bay and R450 per open bay. Additionally there is a generator on site. The complex is ideally located on the Hendrik Potgieter main road and can be easily accessed from the N1 highway via 14th Avenue.