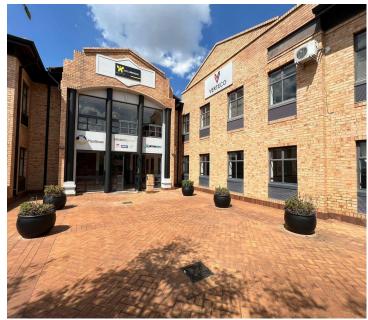

## 23,290 pm

Constantia View Office Park | Constantia Kloof | Roodepoort | Office to lease

274 m<sup>2</sup>

Constantia View Office Park is an A-Grade park that is secure and has ample parking available on site. The building consists of two floors with each floor having it's own kitchenette and bathroom facilities. Both floors offers an existing fit out with amazing high end finishes.

This is a 274sqm space situated on the ground floor of Block 1 which is immediately available for lease. The premises features various neatly carpeted office areas. The space has airconditioning installed and also has fantastic natural light flowing throughout.

The complex is primly located on a main road and can be easily accessible form major arterial routes and has easy access to the N1 Highway, 14th Avenue and Hendrik Potgieter Road.

Gross Monthly Rental R23,290 Ex Vat Lease Period Negotiable Available From R23,290 Ex Vat Negotiable