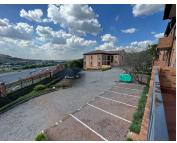

## 44,000 pm

Constantia View Office Park | Constantia Kloof | Roodepoort | Fantastic to lease

550 m<sup>2</sup>

Constantia View Office Park is an A-Grade park that is secure and has ample parking available on site. The building consists of two floors with each floor having it's own kitchenette and bathroom facilities. Both floors offers an existing fit out with amazing high end finishes.

The complex is primly located on a main road and can be easily accessible form major arterial routes and has easy access to the N1 Highway, 14th Avenue and Hendrik Potgieter Road.

Gross Monthly Rental R44,000 Ex Vat Lease Period Negotiable Available From R44,000 Ex Vat Negotiable