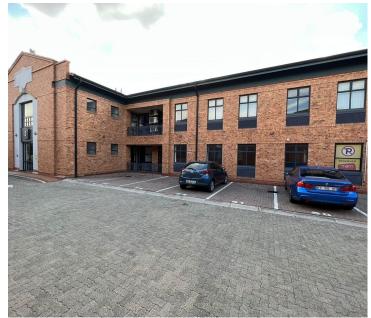

## 44,000 pm

Constantia View Office Park | Constantia Kloof | Roodepoort | Fantastic to lease

550 m<sup>2</sup>

Constantia View Office Park is an A-Grade park that is secure and has ample parking available on site. The building consists of two floors with each floor having it's own kitchenette and bathroom facilities. Both floors offers an existing fit out with amazing high end finishes.

This is a 550sqm space situated on the ground floor of Block3 which is immediately available for lease. The premises features an open plan layout along with various office areas. The space has airconditioning installed and also has fantastic natural light flowing throughout.

The complex is primly located on a main road and can be easily accessible form major arterial routes and has easy access to the N1 Highway, 14th Avenue and Hendrik Potgieter Road.

Gross Monthly Rental R44,000 Ex Vat Lease Period Negotiable Available From R44,000 Ex Vat Negotiable