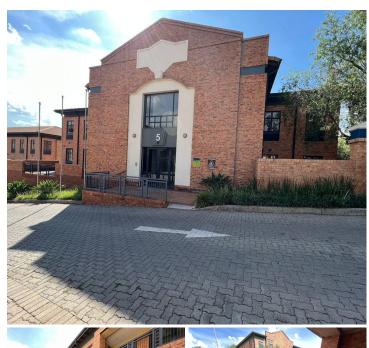

## 59,040 pm

Constantia View Office Park | Constantia Kloof | Roodepoort | Pristine Office to lease

738 m<sup>2</sup>

Constantia View Office Park is an A-Grade park that is secure and has ample parking available on site. The building consists of two floors with each floor having it's own kitchenette and bathroom facilities. Both floors offers an existing fit out with amazing high end finishes.

This is a 738sqm space situated on the ground floor of Block 5 which is immediately available for lease. The premises features an open plan layout as well as various neatly carpeted office areas. The space has air-conditioning installed and also has fantastic natural light flowing throughout.

The complex is primly located on a main road and can be easily accessible form major arterial routes and has easy access to the N1 Highway, 14th Avenue and Hendrik Potgieter Road.

Gross Monthly Rental R59,040 Ex Vat Lease Period Negotiable Available From R59,040 Ex Vat Immediately