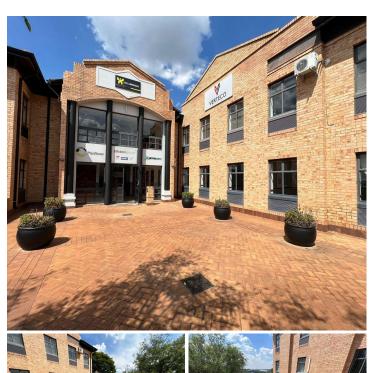

## 22,695 pm

Constantia View Office Park | Block 1 | Constantia Kloof | Roodepoort | Fantastic office to lease

267 m<sup>2</sup>

Constantia View Office Park is an A-Grade park that is secure and has ample parking available on site. The building consists of two floors with each floor having it's own kitchenette and bathroom facilities. Both floors offers an existing fit out with amazing high end finishes.

The complex is primly located on a main road and can be easily accessible form major arterial routes and has easy access to the N1 Highway, 14th Avenue and Hendrik Potgieter Road

Gross Monthly Rental R22,695 Ex Vat
Lease Period Negotiable
Available From Immediately