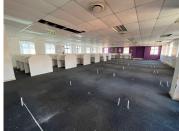

This is a 550sqm space situated on the 1st floor of Block 3 which is immediately available for lease. The premises features an open plan layout along with various office areas. The space has airconditioning installed and also has fantastic natural light flowing throughout.