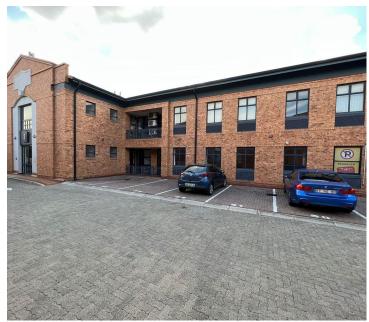

## 44,000 pm

Block 3 | Constantia View Office Park | Constantia Kloof | Roodepoort | Fantastic to lease

550 m<sup>2</sup>

Constantia View Office Park is an A-Grade park that is secure and has ample parking available on site. The building consists of two floors with each floor having it's own kitchenette and bathroom facilities. Both floors offers an existing fit out with amazing high end finishes.

The complex is primly located on a main road and can be easily accessible form major arterial routes and has easy access to the N1 Highway, 14th Avenue and Hendrik Potgieter Road.

Gross Monthly Rental R44,000 Ex Vat Lease Period Negotiable Available From Immediately