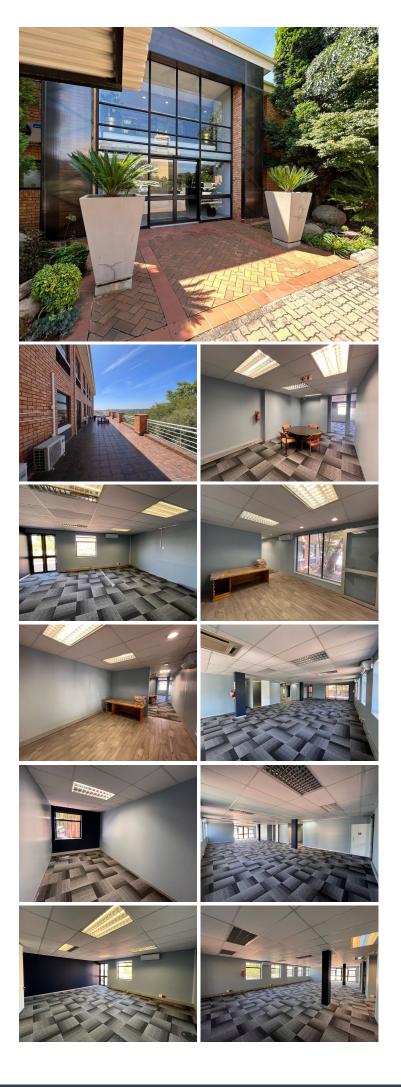

## 309 m<sup>2</sup>

Exceptionally neat and spacious commercial unit measuring 309sqm available immediately for occupation at R36,523.80 per month plus VAT and utilities. Situated in a beautifully maintained and highly secure business park complex providing plenty parking bays. The office component boasts brilliant natural lighting throughout with modern, upmarket finishes.

Constantia Ridge Office Park is exquisite with phenomenal views and its equipped with a backup generator and 24 hour security measures in place. The park offers excellent exposure and extremely easy access to the N1 highway.