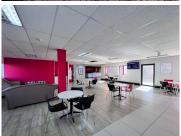

## 324,830 pm

Valley View Office Park | Constantia Kloof | Roodepoort | Building available for Lease

2953 m<sup>2</sup>

Valley View Office Park is well situated in an A grade office located just off 14th Avenue that can be easily accessed from the N1 highway and is directly opposite the Life Flora Clinic and close to other amenities. The park has great security and ample parking for both tenant.

Fibre optic connectivity is available as well as ample parking for both tenant and visitor. The location of the park offers easy access to public transport, restaurants and hotels. This is a fantastic business location ideal for any company wanting to be placed in a prime area.