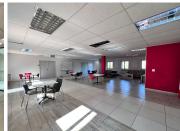

## 324,830 pm

Valley View Office Park | Constantia Kloof | Roodepoort | Building available for Lease

2953 m<sup>2</sup>

Valley View Office Park is well situated in an A grade office located just off 14th Avenue that can be easily accessed from the N1 highway and is directly opposite the Life Flora Clinic and close to other amenities. The park has great security and ample parking for both tenant.

Fibre optic connectivity is available as well as ample parking for both tenant and visitor. The location of the park offers easy access to public transport, restaurants and hotels. This is a fantastic business location ideal for any company wanting to be placed in a prime area.