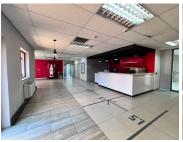

## 324,830 pm

Valley View Office Park | Constantia Kloof | Roodepoort | Building available for Lease

2953 m<sup>2</sup>

Valley View Office Park is well situated in an A grade office located just off 14th Avenue that can be easily accessed from the N1 highway and is directly opposite the Life Flora Clinic and close to other amenities. The park has great security and ample parking for both tenant.

Fibre optic connectivity is available as well as ample parking for both tenant and visitor. The location of the park offers easy access to public transport, restaurants and hotels. This is a fantastic business location ideal for any company wanting to be placed in a prime area.