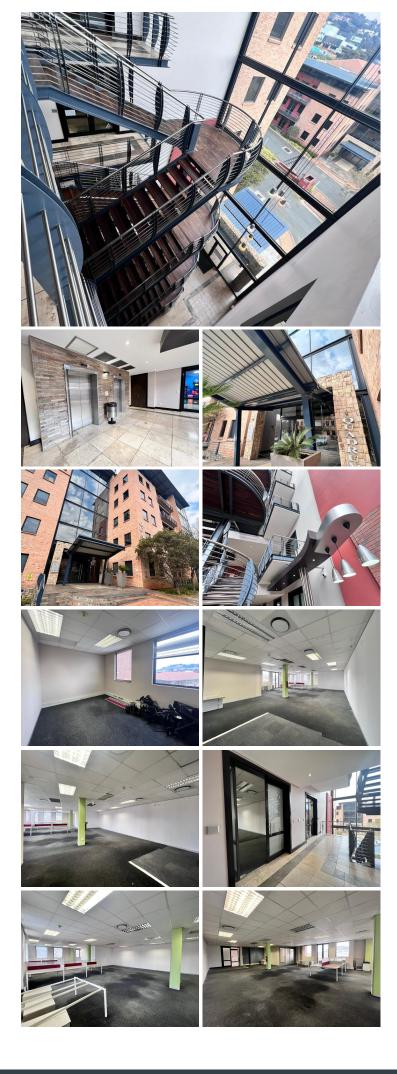

#### 231 m<sup>2</sup> ~

This AAA grade commercial office space on the second floor, south wing is to Let. The unit in Office Block 1, measures 231sqm. The offices are spacious and the windows allow for excellent natural lighting throughout. There is 24 hour security with access control. There is also generator and water backup. There is basement parking, covered parking and open parking onsite.