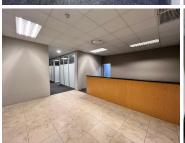

## 33,720 pm

Quadrum Office Park | Stunning Ground Floor Office Space to Let in Roodepoort

281 m<sup>2</sup>

This AAA grade commercial office space on the ground floor, north wing is to Let. The unit in Office Block 3, measures 281sqm. The offices are spacious with beautiful flooring and the windows allow for excellent natural lighting throughout. There is a lovely reception area and the modern kitchen is neat. There is 24 hour security with access control. There is also generator and water backup. There is basement parking, covered parking and open parking onsite.