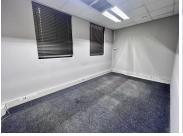

## 33,720 pm

Quadrum Office Park | Stunning Ground Floor Office Space to Let in Roodepoort

281 m<sup>2</sup>

This AAA grade commercial office space on the ground floor, north wing is to Let. The unit in Office Block 3, measures 281sqm. The offices are spacious with beautiful flooring and the windows allow for excellent natural lighting throughout. There is a lovely reception area and the modern kitchen is neat. There is 24 hour security with access control. There is also generator and water backup. There is basement parking, covered parking and open parking onsite.