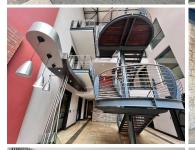

## 33,720 pm

Quadrum Office Park | Stunning Ground Floor Office Space to Let in Roodepoort

281 m<sup>2</sup>

This AAA grade commercial office space on the ground floor, north wing is to Let. The unit in Office Block 3, measures 281sqm. The offices are spacious with beautiful flooring and the windows allow for excellent natural lighting throughout. There is a lovely reception area and the modern kitchen is neat. There is 24 hour security with access control. There is also generator and water backup. There is basement parking, covered parking and open parking onsite.