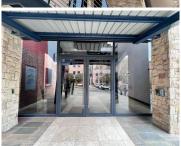

## 33,720 pm

Quadrum Office Park | Stunning Ground Floor Office Space to Let in Roodepoort

281 m<sup>2</sup>

This AAA grade commercial office space on the ground floor, north wing is to Let. The unit in Office Block 3, measures 281sqm. The offices are spacious with beautiful flooring and the windows allow for excellent natural lighting throughout. There is a lovely reception area and the modern kitchen is neat. There is 24 hour security with access control. There is also generator and water backup. There is basement parking, covered parking and open parking onsite.