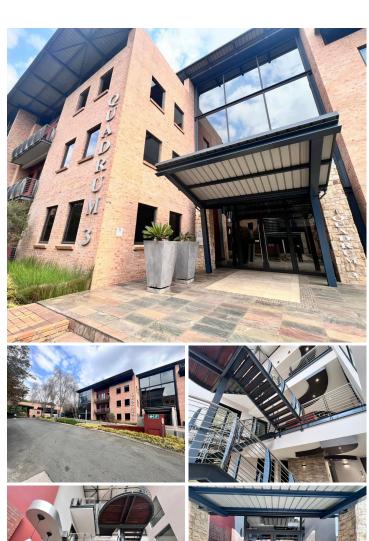

## 33,720 pm

Quadrum Office Park | Stunning Ground Floor Office Space to Let in Roodepoort

281 m<sup>2</sup>

This AAA grade commercial office space on the ground floor, north wing is to Let. The unit in Office Block 3, measures 281sqm. The offices are spacious with beautiful flooring and the windows allow for excellent natural lighting throughout. There is a lovely reception area and the modern kitchen is neat. There is 24 hour security with access control. There is also generator and water backup. There is basement parking, covered parking and open parking onsite.

The premises are close to all main arterial routes, Life Flora Hospital, Checkers Hyper and many more amenities in the area.

Gross Monthly Rental R33,720 Ex Vat Lease Period 12 months Available From Immediately