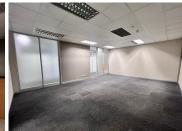

## 33,720 pm

Quadrum Office Park | Stunning Ground Floor Office Space to Let in Roodepoort

281 m<sup>2</sup>

This AAA grade commercial office space on the ground floor, north wing is to Let. The unit in Office Block 3, measures 281sqm. The offices are spacious with beautiful flooring and the windows allow for excellent natural lighting throughout. There is a lovely reception area and the modern kitchen is neat. There is 24 hour security with access control. There is also generator and water backup. There is basement parking, covered parking and open parking onsite.