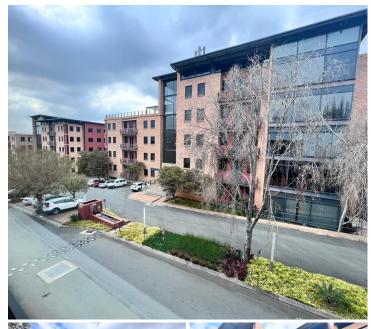

## 68,040 pm

Quadrum Office Park | AAA Grade 2nd Floor Office Space to Let in Constantia Kloof

567 m<sup>2</sup>

This AAA grade commercial office space on the second floor, south wing is to Let. The unit in Office Block 3, measures 567sqm. The offices are spacious with beautiful flooring and the windows allow for excellent natural lighting throughout. There is 24 hour security with access control. There is also generator and water backup. There is basement parking, covered parking and open parking onsite.

The premises are close to all main arterial routes, Life Flora Hospital, Checkers Hyper and many more amenities in the area.

Gross Monthly Rental R68,040 Ex Vat Lease Period 12 months
Available From Immediately