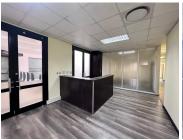

## 68,040 pm

Quadrum Office Park | AAA Grade 2nd Floor Office Space to Let in Constantia Kloof

567 m<sup>2</sup>

This AAA grade commercial office space on the second floor, south wing is to Let. The unit in Office Block 3, measures 567sqm. The offices are spacious with beautiful flooring and the windows allow for excellent natural lighting throughout. There is 24 hour security with access control. There is also generator and water backup. There is basement parking, covered parking and open parking onsite.