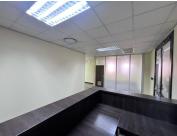

## 68,040 pm

Quadrum Office Park | AAA Grade 2nd Floor Office Space to Let in Constantia Kloof

567 m<sup>2</sup>

This AAA grade commercial office space on the second floor, south wing is to Let. The unit in Office Block 3, measures 567sqm. The offices are spacious with beautiful flooring and the windows allow for excellent natural lighting throughout. There is 24 hour security with access control. There is also generator and water backup. There is basement parking, covered parking and open parking onsite.