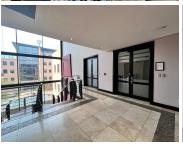

## 68,040 pm

Quadrum Office Park | AAA Grade 2nd Floor Office Space to Let in Constantia Kloof

567 m<sup>2</sup>

This AAA grade commercial office space on the second floor, south wing is to Let. The unit in Office Block 3, measures 567sqm. The offices are spacious with beautiful flooring and the windows allow for excellent natural lighting throughout. There is 24 hour security with access control. There is also generator and water backup. There is basement parking, covered parking and open parking onsite.