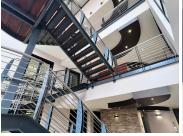

## 68,040 pm

Quadrum Office Park | AAA Grade 2nd Floor Office Space to Let in Constantia Kloof

567 m<sup>2</sup>

This AAA grade commercial office space on the second floor, south wing is to Let. The unit in Office Block 3, measures 567sqm. The offices are spacious with beautiful flooring and the windows allow for excellent natural lighting throughout. There is 24 hour security with access control. There is also generator and water backup. There is basement parking, covered parking and open parking onsite.