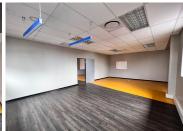

## 67,800 pm

Quadrum Office Park | Stunning 2nd Floor Office Space to Let in Roodepoort

565 m<sup>2</sup>

This stunning AAA grade commercial office space on the second floor, north wing is to Let. The unit in Office Block 3, measures 565sqm. The offices are spacious with beautiful flooring and the windows allow for excellent natural lighting throughout. There is a lovely reception area and the modern kitchen is neat. There is 24 hour security with access control. There is also generator and water backup. There is basement parking, covered parking and open parking onsite.