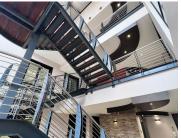

## 67,800 pm

Quadrum Office Park | Stunning 2nd Floor Office Space to Let in Roodepoort

565 m<sup>2</sup>

This stunning AAA grade commercial office space on the second floor, north wing is to Let. The unit in Office Block 3, measures 565sqm. The offices are spacious with beautiful flooring and the windows allow for excellent natural lighting throughout. There is a lovely reception area and the modern kitchen is neat. There is 24 hour security with access control. There is also generator and water backup. There is basement parking, covered parking and open parking onsite.