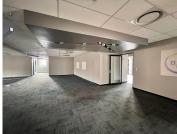

## 67,800 pm

Quadrum Office Park | Stunning 2nd Floor Office Space to Let in Roodepoort

565 m<sup>2</sup>

This stunning AAA grade commercial office space on the second floor, north wing is to Let. The unit in Office Block 3, measures 565sqm. The offices are spacious with beautiful flooring and the windows allow for excellent natural lighting throughout. There is a lovely reception area and the modern kitchen is neat. There is 24 hour security with access control. There is also generator and water backup. There is basement parking, covered parking and open parking onsite.