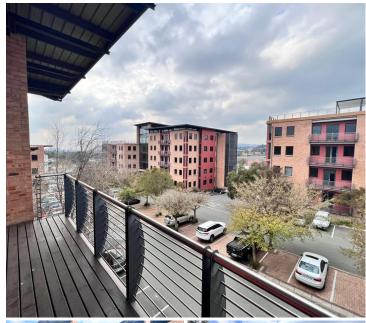

## 67,800 pm

Quadrum Office Park | Stunning 2nd Floor Office Space to Let in Roodepoort

565 m<sup>2</sup>

This stunning AAA grade commercial office space on the second floor, north wing is to Let. The unit in Office Block 3, measures 565sqm. The offices are spacious with beautiful flooring and the windows allow for excellent natural lighting throughout. There is a lovely reception area and the modern kitchen is neat. There is 24 hour security with access control. There is also generator and water backup. There is basement parking, covered parking and open parking onsite.

The premises are close to all main arterial routes, Life Flora Hospital, Checkers Hyper and many more amenities in the area.

Gross Monthly Rental R67,800 Ex Vat Lease Period 12 months
Available From Immediately