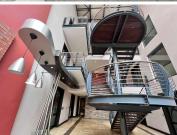

## 67,800 pm

Quadrum Office Park | Stunning 2nd Floor Office Space to Let in Roodepoort

565 m<sup>2</sup>

This stunning AAA grade commercial office space on the second floor, north wing is to Let. The unit in Office Block 3, measures 565sqm. The offices are spacious with beautiful flooring and the windows allow for excellent natural lighting throughout. There is a lovely reception area and the modern kitchen is neat. There is 24 hour security with access control. There is also generator and water backup. There is basement parking, covered parking and open parking onsite.