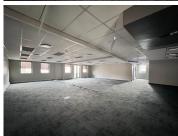

## 67,800 pm

Quadrum Office Park | Stunning 2nd Floor Office Space to Let in Roodepoort

565 m<sup>2</sup>

This stunning AAA grade commercial office space on the second floor, north wing is to Let. The unit in Office Block 3, measures 565sqm. The offices are spacious with beautiful flooring and the windows allow for excellent natural lighting throughout. There is a lovely reception area and the modern kitchen is neat. There is 24 hour security with access control. There is also generator and water backup. There is basement parking, covered parking and open parking onsite.