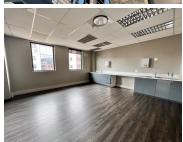

## 67,800 pm

Quadrum Office Park | Stunning 2nd Floor Office Space to Let in Roodepoort

565 m<sup>2</sup>

This stunning AAA grade commercial office space on the second floor, north wing is to Let. The unit in Office Block 3, measures 565sqm. The offices are spacious with beautiful flooring and the windows allow for excellent natural lighting throughout. There is a lovely reception area and the modern kitchen is neat. There is 24 hour security with access control. There is also generator and water backup. There is basement parking, covered parking and open parking onsite.