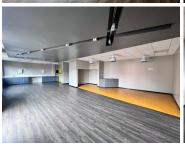

## 67,800 pm

Quadrum Office Park | Stunning 2nd Floor Office Space to Let in Roodepoort

565 m<sup>2</sup>

This stunning AAA grade commercial office space on the second floor, north wing is to Let. The unit in Office Block 3, measures 565sqm. The offices are spacious with beautiful flooring and the windows allow for excellent natural lighting throughout. There is a lovely reception area and the modern kitchen is neat. There is 24 hour security with access control. There is also generator and water backup. There is basement parking, covered parking and open parking onsite.