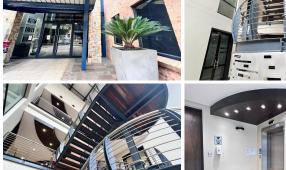

## 32,280 pm

Quadrum Office Park | Pristine First Floor Office Space to Let in Roodepoort

269 m<sup>2</sup>

This AAA grade commercial office space on the first floor, south wing is to Let. The unit in Office Block 4, measures 269sqm. The offices are spacious and the windows allow for excellent natural lighting throughout. There is a lovely reception area and the kitchen is neat. There is 24 hour security with access control. There is also generator and water backup. There is basement parking, covered parking and open parking onsite.

The premises are close to all main arterial routes, Life Flora Hospital, Checkers Hyper and many more amenities in the area.

**Gross Monthly Rental** R32,280 Ex Vat **Lease Period** 12 months **Available From** Immediately