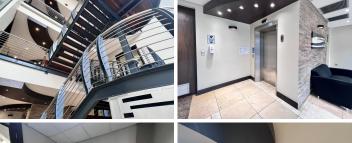

## 32,280 pm

Quadrum Office Park | Pristine First Floor Office Space to Let in Roodepoort

269 m<sup>2</sup>

This AAA grade commercial office space on the first floor, south wing is to Let. The unit in Office Block 4, measures 269sqm. The offices are spacious and the windows allow for excellent natural lighting throughout. There is a lovely reception area and the kitchen is neat. There is 24 hour security with access control. There is also generator and water backup. There is basement parking, covered parking and open parking onsite.

The premises are close to all main arterial routes, Life Flora Hospital, Checkers Hyper and many more amenities in the area.

**Gross Monthly Rental** R32,280 Ex Vat **Lease Period** 12 months **Available From** Immediately