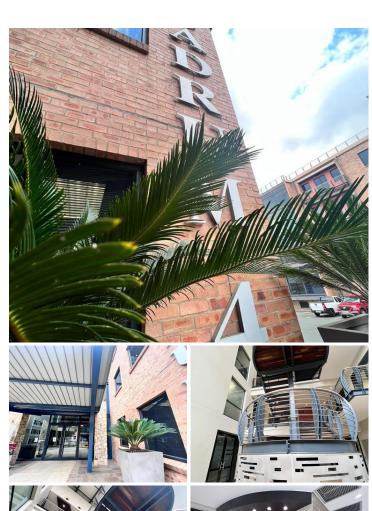

## 32,280 pm

Quadrum Office Park | Pristine First Floor Office Space to Let in Roodepoort

269 m<sup>2</sup>

This AAA grade commercial office space on the first floor, south wing is to Let. The unit in Office Block 4, measures 269sqm. The offices are spacious and the windows allow for excellent natural lighting throughout. There is a lovely reception area and the kitchen is neat. There is 24 hour security with access control. There is also generator and water backup. There is basement parking, covered parking and open parking onsite.

The premises are close to all main arterial routes, Life Flora Hospital, Checkers Hyper and many more amenities in the area.

**Gross Monthly Rental** R32,280 Ex Vat **Lease Period** 12 months **Available From** Immediately