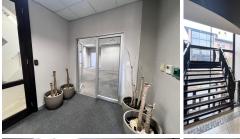

## 32,280 pm

Quadrum Office Park | Pristine First Floor Office Space to Let in Roodepoort

269 m<sup>2</sup>

This AAA grade commercial office space on the first floor, south wing is to Let. The unit in Office Block 4, measures 269sqm. The offices are spacious and the windows allow for excellent natural lighting throughout. There is a lovely reception area and the kitchen is neat. There is 24 hour security with access control. There is also generator and water backup. There is basement parking, covered parking and open parking onsite.

The premises are close to all main arterial routes, Life Flora Hospital, Checkers Hyper and many more amenities in the area.

**Gross Monthly Rental** R32,280 Ex Vat **Lease Period** 12 months **Available From** Immediately