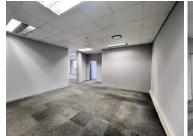

## 32,280 pm

Quadrum Office Park | Pristine First Floor Office Space to Let in Roodepoort

269 m<sup>2</sup>

This AAA grade commercial office space on the first floor, south wing is to Let. The unit in Office Block 4, measures 269sqm. The offices are spacious and the windows allow for excellent natural lighting throughout. There is a lovely reception area and the kitchen is neat. There is 24 hour security with access control. There is also generator and water backup. There is basement parking, covered parking and open parking onsite.