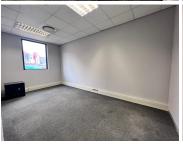

## 32,280 pm

Quadrum Office Park | Pristine First Floor Office Space to Let in Roodepoort

269 m<sup>2</sup>

This AAA grade commercial office space on the first floor, south wing is to Let. The unit in Office Block 4, measures 269sqm. The offices are spacious and the windows allow for excellent natural lighting throughout. There is a lovely reception area and the kitchen is neat. There is 24 hour security with access control. There is also generator and water backup. There is basement parking, covered parking and open parking onsite.