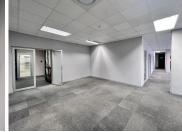

## 32,280 pm

Quadrum Office Park | Pristine First Floor Office Space to Let in Roodepoort

269 m<sup>2</sup>

This AAA grade commercial office space on the first floor, south wing is to Let. The unit in Office Block 4, measures 269sqm. The offices are spacious and the windows allow for excellent natural lighting throughout. There is a lovely reception area and the kitchen is neat. There is 24 hour security with access control. There is also generator and water backup. There is basement parking, covered parking and open parking onsite.