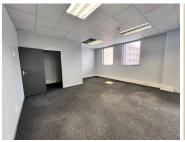

## 43,560 pm

Quadrum Office Park | Stunning First Floor Office Space to Let in Roodepoort

363 m<sup>2</sup>

This AAA grade commercial office space on the first floor, north wing is to Let. The unit in Office Block 4, measures 363sqm. The offices are spacious and the windows allow for excellent natural lighting throughout. There is a lovely reception area and the kitchen is neat. There is 24 hour security with access control. There is also generator and water backup. There is basement parking, covered parking and open parking onsite.