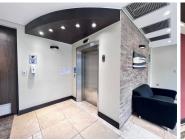

## 43,560 pm

Quadrum Office Park | Stunning First Floor Office Space to Let in Roodepoort

363 m<sup>2</sup>

This AAA grade commercial office space on the first floor, north wing is to Let. The unit in Office Block 4, measures 363sqm. The offices are spacious and the windows allow for excellent natural lighting throughout. There is a lovely reception area and the kitchen is neat. There is 24 hour security with access control. There is also generator and water backup. There is basement parking, covered parking and open parking onsite.