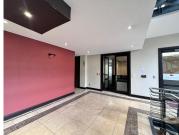

## 43,560 pm

Quadrum Office Park | Stunning First Floor Office Space to Let in Roodepoort

363 m<sup>2</sup>

This AAA grade commercial office space on the first floor, north wing is to Let. The unit in Office Block 4, measures 363sqm. The offices are spacious and the windows allow for excellent natural lighting throughout. There is a lovely reception area and the kitchen is neat. There is 24 hour security with access control. There is also generator and water backup. There is basement parking, covered parking and open parking onsite.