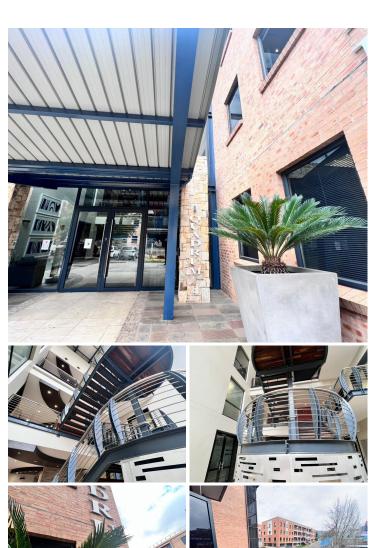

## 43,560 pm

Quadrum Office Park | Stunning First Floor Office Space to Let in Roodepoort

363 m<sup>2</sup>

This AAA grade commercial office space on the first floor, north wing is to Let. The unit in Office Block 4, measures 363sqm. The offices are spacious and the windows allow for excellent natural lighting throughout. There is a lovely reception area and the kitchen is neat. There is 24 hour security with access control. There is also generator and water backup. There is basement parking, covered parking and open parking onsite.

The premises are close to all main arterial routes, Life Flora Hospital, Checkers Hyper and many more amenities in the area.

Gross Monthly Rental R43,560 Ex Vat Lease Period 12 months Available From Immediately