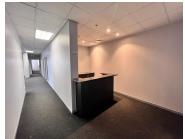

## 43,560 pm

Quadrum Office Park | Stunning First Floor Office Space to Let in Roodepoort

363 m<sup>2</sup>

This AAA grade commercial office space on the first floor, north wing is to Let. The unit in Office Block 4, measures 363sqm. The offices are spacious and the windows allow for excellent natural lighting throughout. There is a lovely reception area and the kitchen is neat. There is 24 hour security with access control. There is also generator and water backup. There is basement parking, covered parking and open parking onsite.