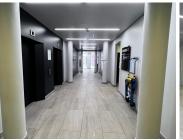

There is a communal reception and sign in before being shown to the requested floor, which is serviced by a lift. The offices are spacious and fully carpeted with great natural light flowing throughout.