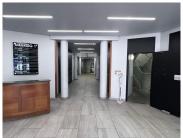

There is a communal reception and sign in before being shown to the requested floor, which is serviced by a lift. The offices are spacious and fully carpeted with great natural light flowing throughout.