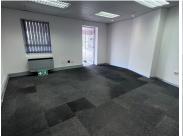

There is a communal reception and sign in before being shown to the requested floor, which is serviced by a lift. The offices are spacious and fully carpeted with great natural light flowing throughout.