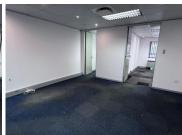

There is a communal reception and sign in before being shown to the requested floor, which is serviced by a lift. The offices are spacious and fully carpeted with great natural light flowing throughout.