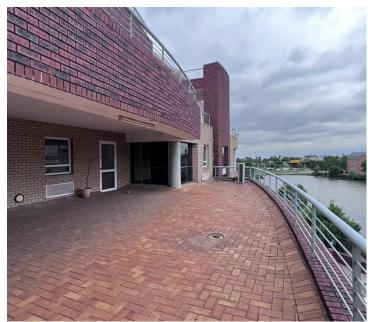

## 30,755 pm

Meersig Office Park 1 | Prime Office Space to Let in Constantia Kloof

361 m<sup>2</sup>

A great office to let in Meersig Office Park overlooking the Meersig Dam. Situated in the popular Constantia Kloof business node, offering easy access to the N1 highway.

There is a communal reception and sign in before being shown to the requested floor, which is serviced by a lift. The offices are spacious and fully carpeted with great natural light flowing throughout.