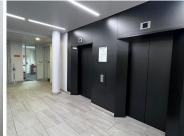

There is a communal reception and sign in before being shown to the requested floor, which is serviced by a lift. The offices are spacious and fully carpeted with great natural light flowing throughout.