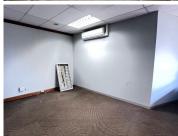

## 25,301 pm

Meersig Office Park 1 | Premium Office Space to Let in Constantia Kloof

297 m<sup>2</sup>

A great office to let in Meersig Office Park overlooking the Meersig Dam. Situated in the popular Constantia Kloof business node, offering easy access to the N1 highway.

There is a communal reception and sign in before being shown to the requested floor, which is serviced by a lift.

The offices are spacious and fully carpeted with great natural light flowing throughout. There is a backup generator. The building is fibre ready and the office park has 24-hour security. There is ample basement parking available.

Gross Monthly Rental R25,301 Ex Vat Lease Period 12 months Available From Immediately

| Floor Size m <sup>2</sup> | 297        | Security         | Yes |
|---------------------------|------------|------------------|-----|
| Parking Bays              | -          | Air Conditioning | Yes |
| Title                     | -          | Generator        | -   |
| Zoning                    | Commercial | Fibre            | -   |