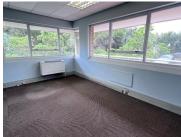

## 25,301 pm

Meersig Office Park 1 | Premium Office Space to Let in Constantia Kloof

297 m<sup>2</sup>

A great office to let in Meersig Office Park overlooking the Meersig Dam. Situated in the popular Constantia Kloof business node, offering easy access to the N1 highway.

There is a communal reception and sign in before being shown to the requested floor, which is serviced by a lift.

The offices are spacious and fully carpeted with great natural light flowing throughout. There is a backup generator. The building is fibre ready and the office park has 24-hour security. There is ample basement parking available.

Gross Monthly Rental R25,301 Ex Vat Lease Period 12 months Available From Immediately

| Floor Size m <sup>2</sup> | 297        | Security         | Yes |
|---------------------------|------------|------------------|-----|
| Parking Bays              | -          | Air Conditioning | Yes |
| Title                     | -          | Generator        | -   |
| Zoning                    | Commercial | Fibre            | -   |