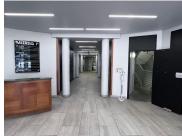

There is a communal reception and sign in before being shown to the requested floor, which is serviced by a lift.

The offices are spacious and fully carpeted with great natural light flowing throughout. There is a backup generator. The building is fibre ready and the office park has 24-hour security. There is ample basement parking available.