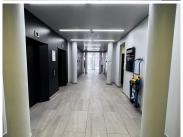

There is a communal reception and sign in before being shown to the requested floor, which is serviced by a lift.

The offices are spacious and fully carpeted with great natural light flowing throughout. There is a backup generator. The building is fibre ready and the office park has 24-hour security. There is ample basement parking available.