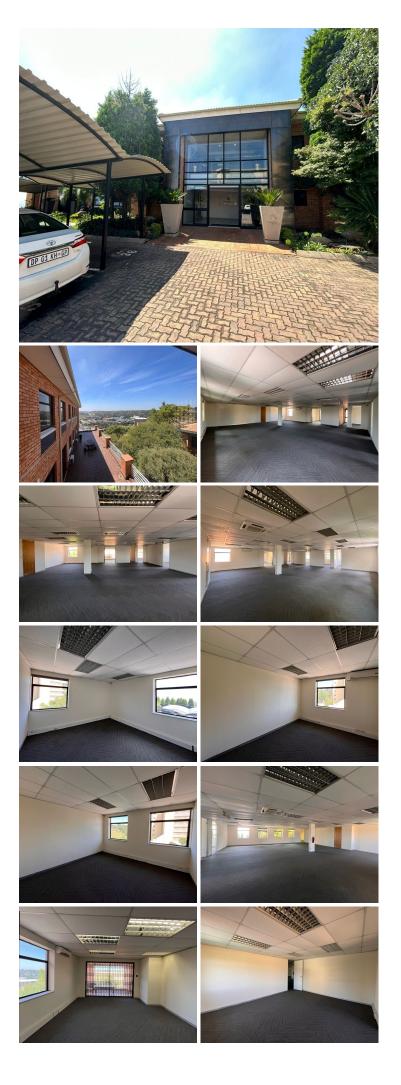

## 256 m<sup>2</sup>

Stunning commercial unit measuring 256sqm available immediately for occupation at R118,20/sqm plus VAT and utilities. Situated in a beautifully maintained and highly secure business park complex providing plenty of parking bays. The office component boasts brilliant natural lighting throughout with modern, upmarket finishes.

Constantia Ridge Office Park is exquisite with phenomenal views and its equipped with a backup generator and 24-hour security measures in place. The park offers excellent exposure and extremely easy access to the N1 highway.

#### **Gross Monthly Rental** Lease Period Available From

R30,259 Ex Vat 12 months Immediately

| Floor Size m <sup>2</sup> | 256        | Security         | Yes |
|---------------------------|------------|------------------|-----|
| Parking Bays              | -          | Air Conditioning | Yes |
| Title                     | -          | Generator        | -   |
| Zoning                    | Commercial | Fibre            | -   |